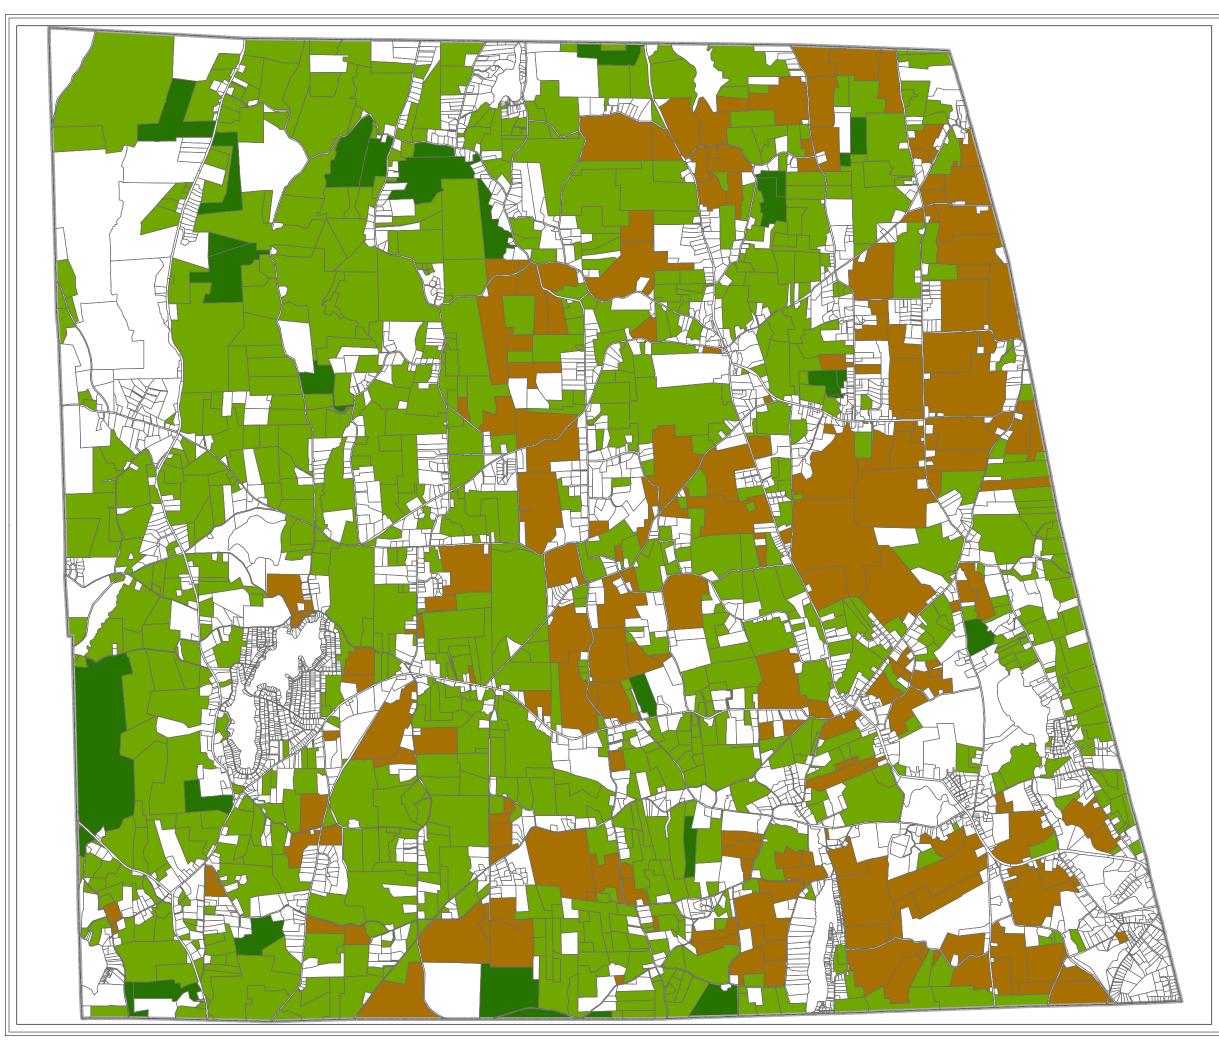

## Town of Woodstock PA 490 Properties

Parcels

**PA 490** 

Farm

Forest

Open Space

Notes: Map depicts properties that have some portion of the land in PA490 Program.

Source: Town of Woodstock Assessor Property Data; Neccog GIS data.

Map prepared by Northeastern CT Council of Governments October 21, 2014. This map is for planning purposes only and contains no authoritative data.

| Size (AC) | Farm  | Forest | <b>Open Space</b> |
|-----------|-------|--------|-------------------|
| Average   | 21    | 44     | 16                |
| Min       | 0.4   | 0.01   | 0.2               |
| Max       | 112.9 | 285    | 277               |
| Median    | 12.7  | 32.25  | 9                 |
| Total     | 4,348 | 1,369  | 13,123            |