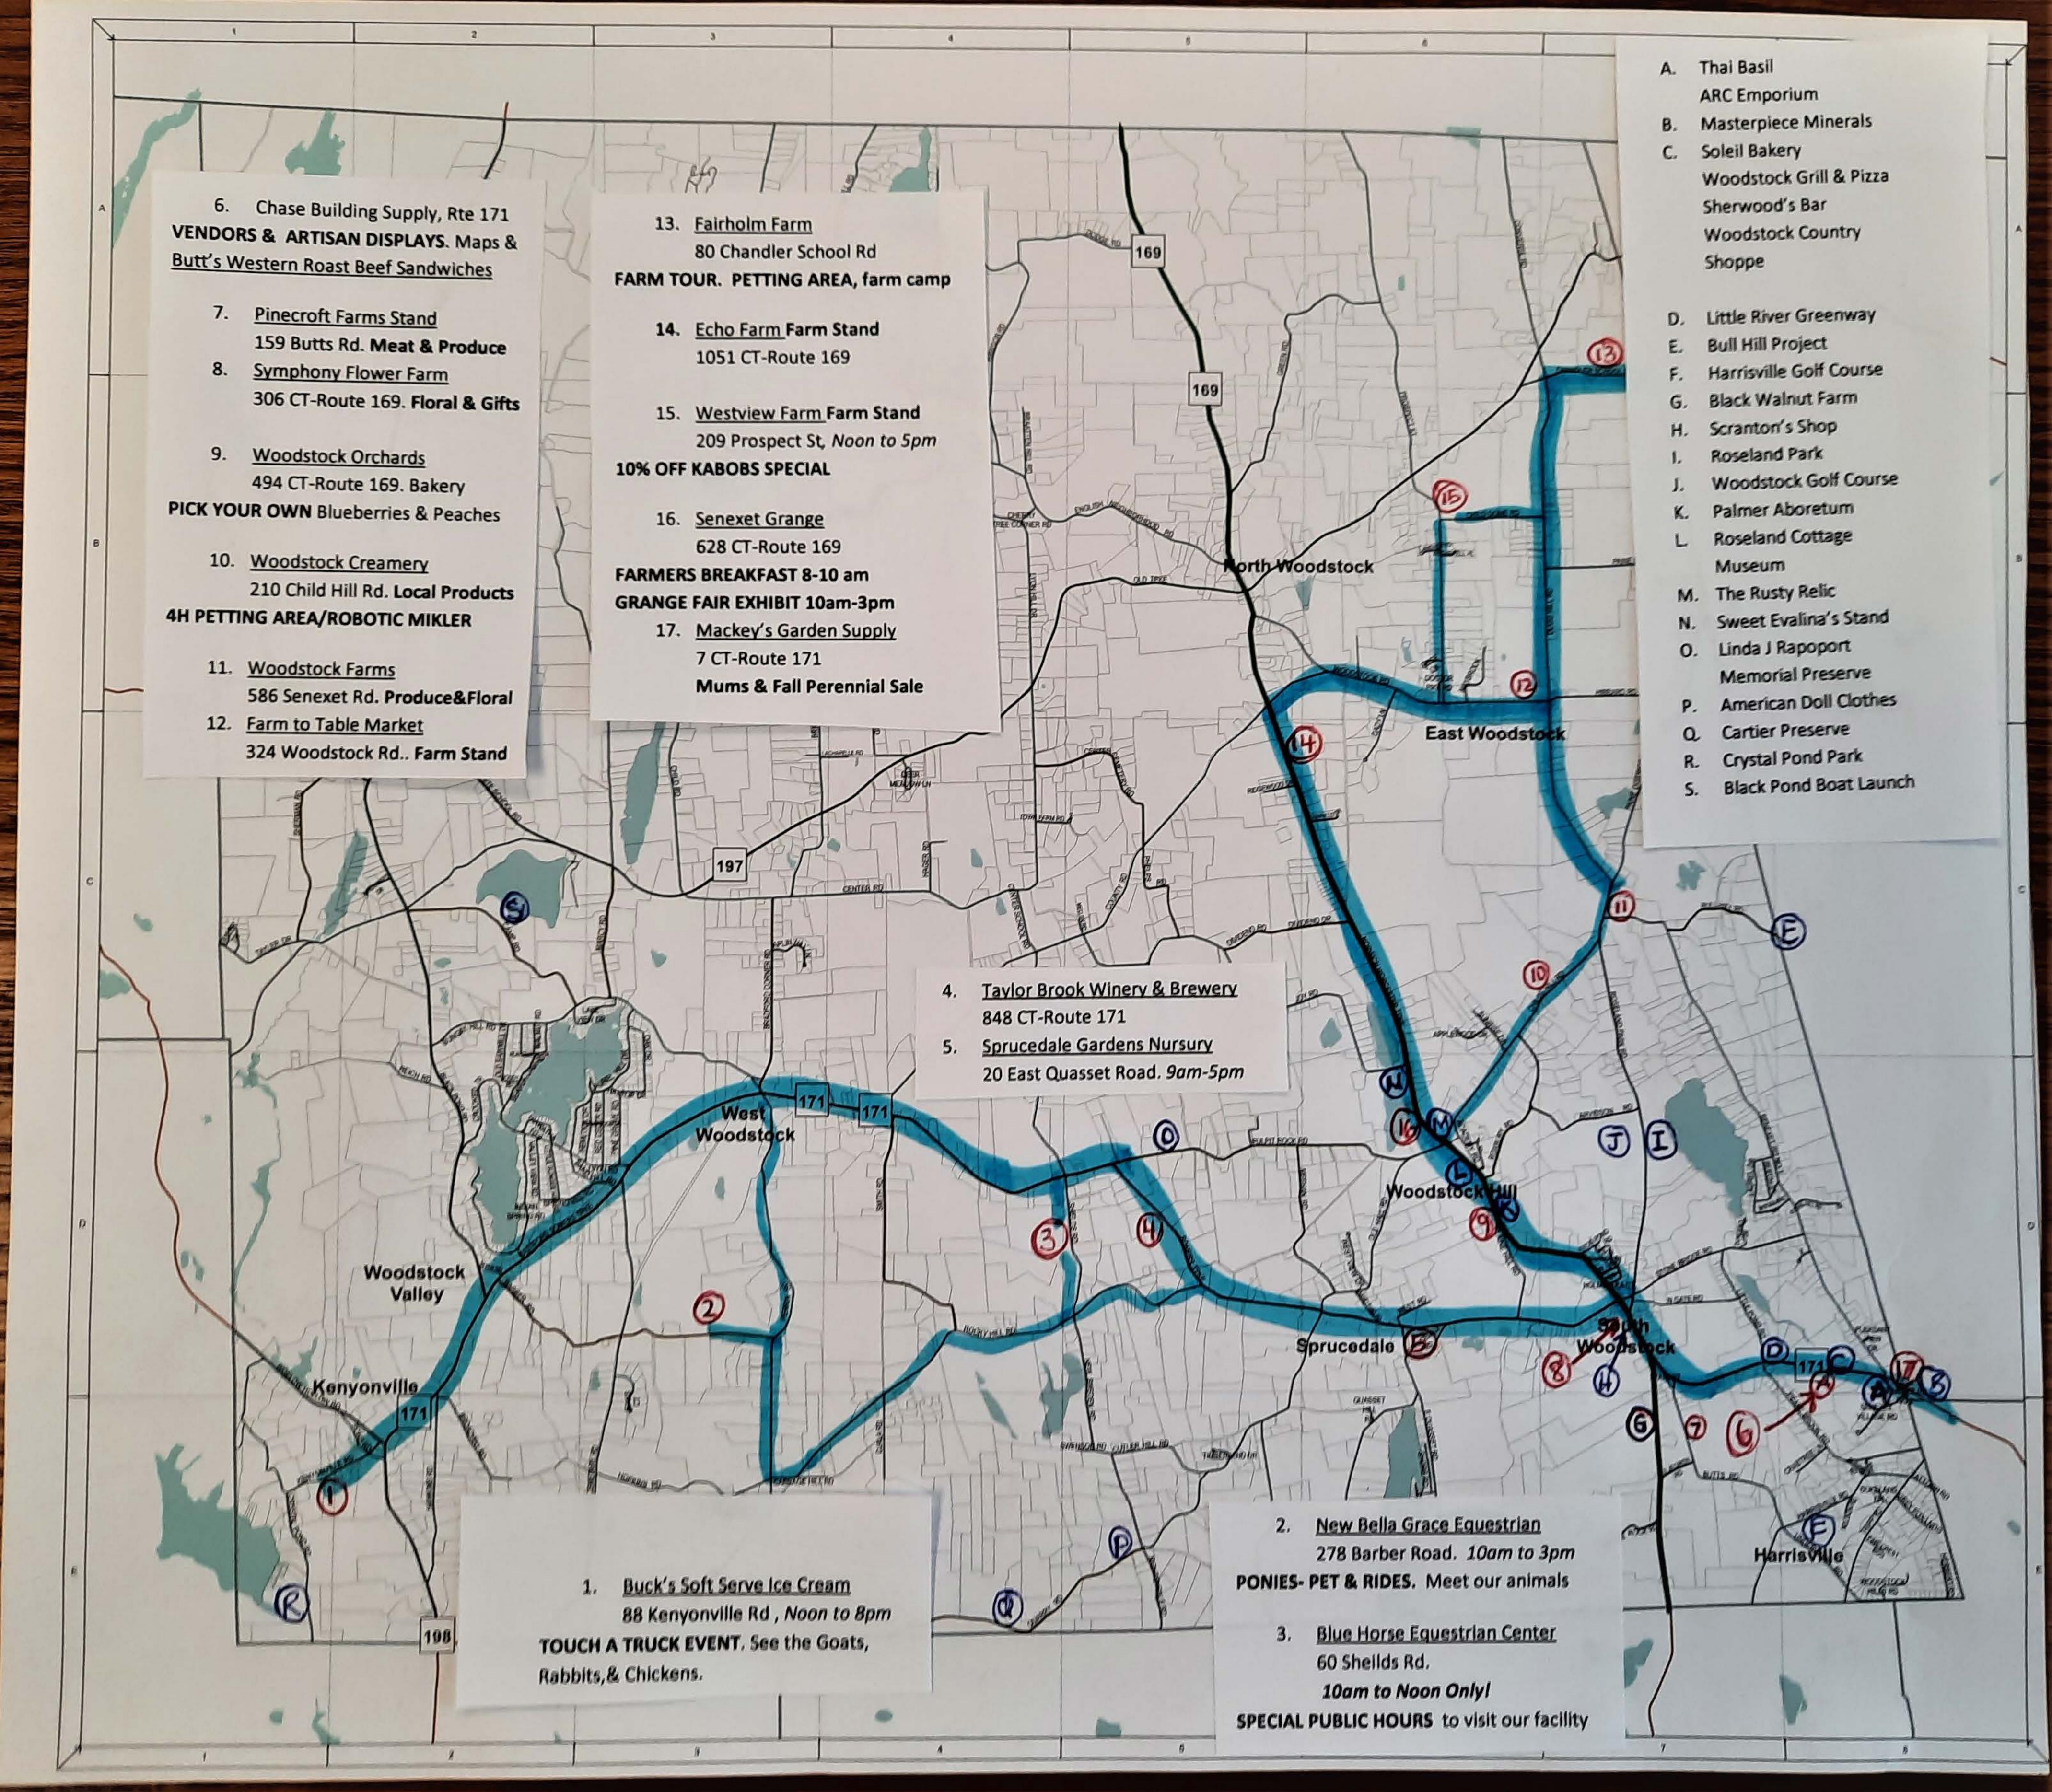

## Events for Saturday, August 14, 2021

• Farm Tour - Fairholm Farm

**80 Chandler School Road, Woodstock, CT**Learn all about the farm operations and our new Farm Camp!

**88 Kenyonville Road, Woodstock Valley, CT**Visit our field of tractors- Learn all about them from the owners & sit for pictures

10am-3pm at Chase Building Supply, 90 Somers Turnpike (CT-Route 171) Stop by for lunch from Butt's Famous Western Roast Beef

Grange Fair Exhibit – Senexet Grange

**628 Route CT-Route 169, Woodstock, CT**Veiw local entries of produce, baked goods, artwork and hand crafts

## FARMERS BREAKFAST at the GRANGE 8 am-10 am for \$5 per person

• Animal Petting Area – Woodstock Creamery

**@Valleyside Farm, 210 Child Hill Road, Woodstock, CT**Pet the farm animals with the Local 4H or watch the Robotic Milkers!

Pick Your Own - Woodstock Orchards

494 CT-Route 169, Woodstock, CT

Pick your own Blueberries & Peaches. Visit the new bakery and grab a cider donut

Meet, Pet and Ride the Ponies- The New Bella Grace

278 Barber Road, Woodstock, CT

Meet and pet our Ponies and Animals on the Farm. Pony Rides Available

• Farm Stands & Gift Shops - See Map for full listing

#### **Voted BEST OF CT Locations**

Soleil Bakery LLC

**Buck's Soft Serve** 

Sweet Evalina's Stand

#### **Dining Facilities**

Sherwood's Bar & Grille
Sweet Evalina's Stand
Woodstock Grill & Pizza
Thai Basil
Woodstock Valley Country Store

#### **Recreation**

Roseland Park
Woodstock Golf Course
Harrisville Golf Course
Disc Golf @ Crystal Pond Park
Palmer Aboretum
Roseland Cottage Museum
Black Pond Boat Launch

## **Shopping**

Woodstock Country Shoppe
Black Walnut Farm
The Rusty Relic
ARC Emporium
Masterpiece Minerals
Scranton's Shop
Symphony Farms
American Doll Clothes Co.

## **Conservation Walking Trails**

Bull Hill Project
Rocky Hill Refuge
Little River Greenway
Linda J. Rapoport Memorial Preserve
Cartier Preserve