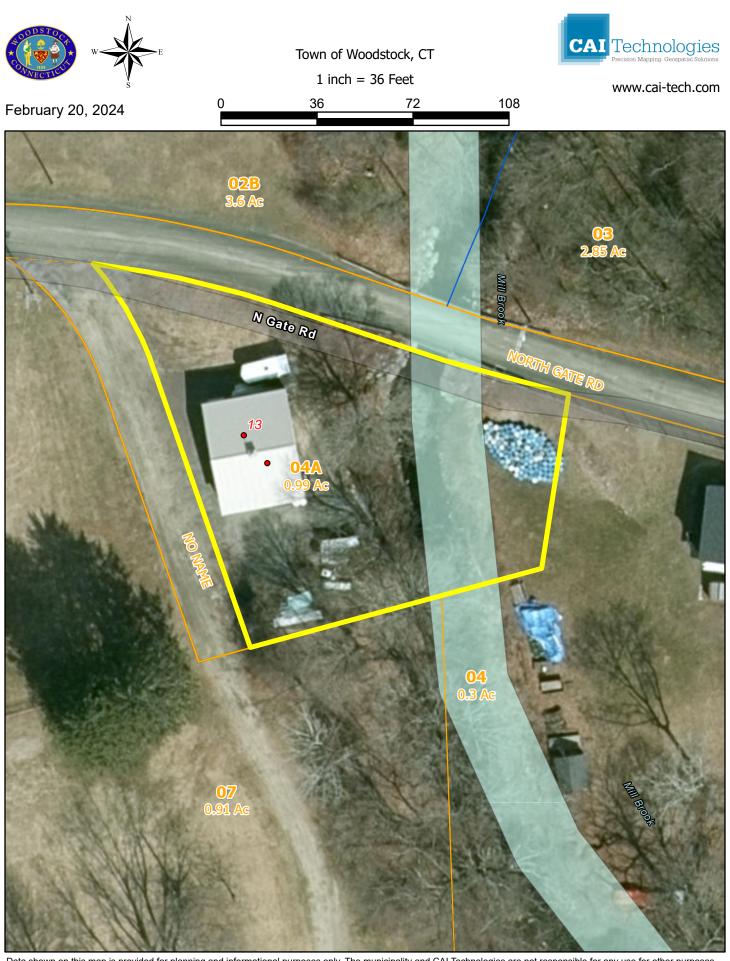

|                                                                                                                                                                                                                                                                                                                                                                                                                                                                                                                                                                               | OUT PERMISSION OF AGENCY.  (if not applicant)                                                                                                                                                                                                                                                                                                                                                                                                                                                                                                                                                                                                                                                                                                                                                                                                                                                     |
|-------------------------------------------------------------------------------------------------------------------------------------------------------------------------------------------------------------------------------------------------------------------------------------------------------------------------------------------------------------------------------------------------------------------------------------------------------------------------------------------------------------------------------------------------------------------------------|---------------------------------------------------------------------------------------------------------------------------------------------------------------------------------------------------------------------------------------------------------------------------------------------------------------------------------------------------------------------------------------------------------------------------------------------------------------------------------------------------------------------------------------------------------------------------------------------------------------------------------------------------------------------------------------------------------------------------------------------------------------------------------------------------------------------------------------------------------------------------------------------------|
| TION 1                                                                                                                                                                                                                                                                                                                                                                                                                                                                                                                                                                        | (if not applicant)  Name of Property Owner                                                                                                                                                                                                                                                                                                                                                                                                                                                                                                                                                                                                                                                                                                                                                                                                                                                        |
| Iome of Apolicant                                                                                                                                                                                                                                                                                                                                                                                                                                                                                                                                                             |                                                                                                                                                                                                                                                                                                                                                                                                                                                                                                                                                                                                                                                                                                                                                                                                                                                                                                   |
| 19 North Gate Ru                                                                                                                                                                                                                                                                                                                                                                                                                                                                                                                                                              | Home/mailing 321 Child Rd, Woodstock                                                                                                                                                                                                                                                                                                                                                                                                                                                                                                                                                                                                                                                                                                                                                                                                                                                              |
| Woodstock, CT 06281                                                                                                                                                                                                                                                                                                                                                                                                                                                                                                                                                           | m 1 - hono #                                                                                                                                                                                                                                                                                                                                                                                                                                                                                                                                                                                                                                                                                                                                                                                                                                                                                      |
| ephone # 860-234-8879                                                                                                                                                                                                                                                                                                                                                                                                                                                                                                                                                         |                                                                                                                                                                                                                                                                                                                                                                                                                                                                                                                                                                                                                                                                                                                                                                                                                                                                                                   |
| accept to the proposed activity                                                                                                                                                                                                                                                                                                                                                                                                                                                                                                                                               | by the owner, if applicant is not the property owner.                                                                                                                                                                                                                                                                                                                                                                                                                                                                                                                                                                                                                                                                                                                                                                                                                                             |
| A . W                                                                                                                                                                                                                                                                                                                                                                                                                                                                                                                                                                         |                                                                                                                                                                                                                                                                                                                                                                                                                                                                                                                                                                                                                                                                                                                                                                                                                                                                                                   |
| Street Location of the Property                                                                                                                                                                                                                                                                                                                                                                                                                                                                                                                                               |                                                                                                                                                                                                                                                                                                                                                                                                                                                                                                                                                                                                                                                                                                                                                                                                                                                                                                   |
| Specific directions:                                                                                                                                                                                                                                                                                                                                                                                                                                                                                                                                                          |                                                                                                                                                                                                                                                                                                                                                                                                                                                                                                                                                                                                                                                                                                                                                                                                                                                                                                   |
| Utility Pole Number if present:                                                                                                                                                                                                                                                                                                                                                                                                                                                                                                                                               | overling roads )                                                                                                                                                                                                                                                                                                                                                                                                                                                                                                                                                                                                                                                                                                                                                                                                                                                                                  |
| the state of necessary, to draw                                                                                                                                                                                                                                                                                                                                                                                                                                                                                                                                               | a sketch zhowing me property                                                                                                                                                                                                                                                                                                                                                                                                                                                                                                                                                                                                                                                                                                                                                                                                                                                                      |
| of Activity for William                                                                                                                                                                                                                                                                                                                                                                                                                                                                                                                                                       | Author Manior as and I                                                                                                                                                                                                                                                                                                                                                                                                                                                                                                                                                                                                                                                                                                                                                                                                                                                                            |
| a. Proposed activity will involve the following:                                                                                                                                                                                                                                                                                                                                                                                                                                                                                                                              | : (Check appropriate activity):                                                                                                                                                                                                                                                                                                                                                                                                                                                                                                                                                                                                                                                                                                                                                                                                                                                                   |
| a. Proposed activity will involve and the                                                                                                                                                                                                                                                                                                                                                                                                                                                                                                                                     | eposition or Removal of material Waste Disposal                                                                                                                                                                                                                                                                                                                                                                                                                                                                                                                                                                                                                                                                                                                                                                                                                                                   |
| Alteration X Construction De                                                                                                                                                                                                                                                                                                                                                                                                                                                                                                                                                  | eposition of Removal en                                                                                                                                                                                                                                   |
| b. Attach a general description of the proposat                                                                                                                                                                                                                                                                                                                                                                                                                                                                                                                               | l and indentification of each regulated activity for which permit is sought.  I and indentification of each regulated activity for which permit is sought.  I and indentification of each regulated activity for which permit is sought.                                                                                                                                                                                                                                                                                                                                                                                                                                                                                                                                                                                                                                                          |
| courses or wetlands must also be given.                                                                                                                                                                                                                                                                                                                                                                                                                                                                                                                                       |                                                                                                                                                                                                                                                                                                                                                                                                                                                                                                                                                                                                                                                                                                                                                                                                                                                                                                   |
|                                                                                                                                                                                                                                                                                                                                                                                                                                                                                                                                                                               | e included.                                                                                                                                                                                                                                                                                                                                                                                                                                                                                                                                                                                                                                                                                                                                                                                                                                                                                       |
| Durance of the proposed activity (i.e., a ne                                                                                                                                                                                                                                                                                                                                                                                                                                                                                                                                  | e included.  we dwelling, addition to existing dwelling, new business, driveway, etc.):  If will be delivered already built and be set on the existing parking area.                                                                                                                                                                                                                                                                                                                                                                                                                                                                                                                                                                                                                                                                                                                              |
| This application is for a 10 x 12 shour.                                                                                                                                                                                                                                                                                                                                                                                                                                                                                                                                      | It will be delivered already built and be set on the existing parking area of the will be delivered already built and be set on the existing parking area of the will be delivered already built and be set on the existing parking area of the will be delivered already built and be set on the existing parking area of the will be delivered already built and be set on the existing parking area of the will be delivered already built and be set on the existing parking area of the will be delivered already built and be set on the existing parking area of the will be delivered already built and be set on the existing parking area of the will be delivered already built and be set on the existing parking area of the will be delivered already built and be set on the existing parking area of the will be delivered already built and be set on the existing parking area. |
| L. L. J. Hein on th                                                                                                                                                                                                                                                                                                                                                                                                                                                                                                                                                           | woodstock Ag Society surrounds this property                                                                                                                                                                                                                                                                                                                                                                                                                                                                                                                                                                                                                                                                                                                                                                                                                                                      |
| wotorourges are aliently in any wey.                                                                                                                                                                                                                                                                                                                                                                                                                                                                                                                                          | of U.S. Geological survey map section which contains the proposed activity if any                                                                                                                                                                                                                                                                                                                                                                                                                                                                                                                                                                                                                                                                                                                                                                                                                 |
| 5. Attach a copy of soils map section and copy of watercourses are altered in any way.  6. Names and Addresses of Adjacent Property Common of the Inland Wetlands and Watercourses Aggranted by the Agency. In evaluating this applicant information subsequently proves to be fall.                                                                                                                                                                                                                                                                                          | Owners (attach separate sheet).  to necessary and proper inspections of the above-mentioned property by Agents ency, at reasonable times, both before and after the permit in question has been plication, the Agency has relied on information provided by the applicant and, ise, deceptive, incomplete and/or inaccurate, this permit may be modified, suspended in supplied in the complete application is accurate to the best of his/her knowledge                                                                                                                                                                                                                                                                                                                                                                                                                                          |
| 5. Attach a copy of soils map section and copy of watercourses are altered in any way.  6. Names and Addresses of Adjacent Property Comments of the Inland Wetlands and Watercourses Age granted by the Agency. In evaluating this applicant information subsequently proves to be falso or revoked.  The undersigned swears that the information                                                                                                                                                                                                                             | Owners (attach separate sheet).  to necessary and proper inspections of the above-mentioned property by Agents ency, at reasonable times, both before and after the permit in question has been plication, the Agency has relied on information provided by the applicant and, lse, deceptive, incomplete and/or inaccurate, this permit may be modified, suspended                                                                                                                                                                                                                                                                                                                                                                                                                                                                                                                               |
| 5. Attach a copy of soils map section and copy of watercourses are altered in any way.  5. Names and Addresses of Adjacent Property Comments of the Inland Wetlands and Watercourses Age granted by the Agency. In evaluating this applicant information subsequently proves to be fail or revoked.  The undersigned swears that the information and belief.                                                                                                                                                                                                                  | Owners (attach separate sheet).  to necessary and proper inspections of the above-mentioned property by Agents ency, at reasonable times, both before and after the permit in question has been placation, the Agency has relied on information provided by the applicant and, lise, deceptive, incomplete and/or inaccurate, this permit may be modified, suspended in supplied in the complete application is accurate to the best of his/her knowledge  2/15/2024                                                                                                                                                                                                                                                                                                                                                                                                                              |
| 5. Attach a copy of soils map section and copy of watercourses are altered in any way.  6. Names and Addresses of Adjacent Property Comments of the Inland Wetlands and Watercourses Age granted by the Agency. In evaluating this applicant information subsequently proves to be falso or revoked.  The undersigned swears that the information                                                                                                                                                                                                                             | Owners (attach separate sheet).  to necessary and proper inspections of the above-mentioned property by Agents ency, at reasonable times, both before and after the permit in question has been plication, the Agency has relied on information provided by the applicant and, ise, deceptive, incomplete and/or inaccurate, this permit may be modified, suspended in supplied in the complete application is accurate to the best of his/her knowledge                                                                                                                                                                                                                                                                                                                                                                                                                                          |
| 5. Attach a copy of soils map section and copy of watercourses are altered in any way.  5. Names and Addresses of Adjacent Property Comments of the Inland Wetlands and Watercourses Age granted by the Agency. In evaluating this applicant information subsequently proves to be fall or revoked.  The undersigned swears that the information and belief.  Signature of Applicant                                                                                                                                                                                          | Owners (attach separate sheet).  to necessary and proper inspections of the above-mentioned property by Agents ency, at reasonable times, both before and after the permit in question has been plication, the Agency has relied on information provided by the applicant and, ise, deceptive, incomplete and/or inaccurate, this permit may be modified, suspended in supplied in the complete application is accurate to the best of his/her knowledge  2/15/2024  Date                                                                                                                                                                                                                                                                                                                                                                                                                         |
| 5. Attach a copy of soils map section and copy of watercourses are altered in any way.  6. Names and Addresses of Adjacent Property Consents of the Inland Wetlands and Watercourses Age granted by the Agency. In evaluating this applies use information subsequently proves to be fall or revoked.  The undersigned swears that the information and belief.  Signature of Applicant                                                                                                                                                                                        | Owners (attach separate sheet).  to necessary and proper inspections of the above-mentioned property by Agents ency, at reasonable times, both before and after the permit in question has been plication, the Agency has relied on information provided by the applicant and, lise, deceptive, incomplete and/or inaccurate, this permit may be modified, suspended in supplied in the complete application is accurate to the best of his/her knowledge  2/15/2024  Date  TO BE FILLED IN BY AGENCY                                                                                                                                                                                                                                                                                                                                                                                             |
| 5. Attach a copy of soils map section and copy of watercourses are altered in any way.  6. Names and Addresses of Adjacent Property Consents of the Inland Wetlands and Watercourses Age granted by the Agency. In evaluating this applies use information subsequently proves to be fall or revoked.  The undersigned swears that the information and belief.  Signature of Applicant                                                                                                                                                                                        | Owners (attach separate sheet).  to necessary and proper inspections of the above-mentioned property by Agents ency, at reasonable times, both before and after the permit in question has been plication, the Agency has relied on information provided by the applicant and, lise, deceptive, incomplete and/or inaccurate, this permit may be modified, suspended in supplied in the complete application is accurate to the best of his/her knowledge  2/15/2024  Date  TO BE FILLED IN BY AGENCY                                                                                                                                                                                                                                                                                                                                                                                             |
| 5. Attach a copy of soils map section and copy of watercourses are altered in any way.  5. Names and Addresses of Adjacent Property Consents of the Inland Wetlands and Watercourses Age granted by the Agency. In evaluating this applif such information subsequently proves to be fail or revoked.  The undersigned swears that the information and belief.  Signature of Applicant  SECTION II  Date Filed  O2/20/24  Ap                                                                                                                                                  | Owners (attach separate sheet).  to necessary and proper inspections of the above-mentioned property by Agents ency, at reasonable times, both before and after the permit in question has been plication, the Agency has relied on information provided by the applicant and, ise, deceptive, incomplete and/or inaccurate, this permit may be modified, suspended in supplied in the complete application is accurate to the best of his/her knowledge  2/15/2024  Date  TO BE FILLED IN BY AGENCY  pplication # 02-24-05  Fee: \$95                                                                                                                                                                                                                                                                                                                                                            |
| 5. Attach a copy of soils map section and copy of watercourses are altered in any way.  5. Names and Addresses of Adjacent Property Consents of the Inland Wetlands and Watercourses Age granted by the Agency. In evaluating this applif such information subsequently proves to be fall or revoked.  The undersigned swears that the information and belief.  Signature of Applicant  SECTION II  Date Filed  O2/20/24  Ap                                                                                                                                                  | Owners (attach separate sheet).  to necessary and proper inspections of the above-mentioned property by Agents ency, at reasonable times, both before and after the permit in question has been placeton, the Agency has relied on information provided by the applicant and, lise, deceptive, incomplete and/or inaccurate, this permit may be modified, suspended in supplied in the complete application is accurate to the best of his/her knowledge  2/15/2024  Date  TO BE FILLED IN BY AGENCY  pplication #                                                                                                                                                                                                                                                                                                                                                                                |
| 5. Attach a copy of soils map section and copy of watercourses are altered in any way.  5. Names and Addresses of Adjacent Property Consents of the Inland Wetlands and Watercourses Age granted by the Agency. In evaluating this applif such information subsequently proves to be fall or revoked.  The undersigned swears that the information and belief.  Signature of Applicant  SECTION II  Date Filed  O2/20/24  Ap                                                                                                                                                  | Owners (attach separate sheet).  to necessary and proper inspections of the above-mentioned property by Agents ency, at reasonable times, both before and after the permit in question has been plication, the Agency has relied on information provided by the applicant and, ise, deceptive, incomplete and/or inaccurate, this permit may be modified, suspended in supplied in the complete application is accurate to the best of his/her knowledge  2/15/2024  Date  TO BE FILLED IN BY AGENCY  pplication # 02-24-05  Fee: \$95                                                                                                                                                                                                                                                                                                                                                            |
| 5. Attach a copy of soils map section and copy of watercourses are altered in any way.  5. Names and Addresses of Adjacent Property Comments and Addresses of Adjacent Property Comments of the Inland Wetlands and Watercourses Age granted by the Agency. In evaluating this applicant or revoked.  The undersigned swears that the information and belief.  Signature of Applicant  SECTION II  Date Filed                                                                                                                                                                 | Owners (attach separate sheet).  to necessary and proper inspections of the above-mentioned property by Agents ency, at reasonable times, both before and after the permit in question has been placeton, the Agency has relied on information provided by the applicant and, like, deceptive, incomplete and/or inaccurate, this permit may be modified, suspended in supplied in the complete application is accurate to the best of his/her knowledge  2/15/2024  Date  TO BE FILLED IN BY AGENCY  poplication #                                                                                                                                                                                                                                                                                                                                                                               |
| 5. Attach a copy of soils map section and copy of watercourses are altered in any way.  5. Names and Addresses of Adjacent Property Comments and Addresses of Adjacent Property Comments of the Inland Wetlands and Watercourses Age granted by the Agency. In evaluating this applicant or revoked.  The undersigned swears that the information and belief.  Signature of Applicant  SECTION II  Date Filed  O2/20/24  Approved with the following conditions: All eroprior to the start of the approved activity. Failing This approval covers only specific activities de | Owners (attach separate sheet).  to necessary and proper inspections of the above-mentioned property by Agents ency, at reasonable times, both before and after the permit in question has been plication, the Agency has relied on information provided by the applicant and, ise, deceptive, incomplete and/or inaccurate, this permit may be modified, suspended in supplied in the complete application is accurate to the best of his/her knowledge  2/15/2024  Date  TO BE FILLED IN BY AGENCY  pplication #                                                                                                                                                                                                                                                                                                                                                                                |
| 5. Attach a copy of soils map section and copy of watercourses are altered in any way.  5. Names and Addresses of Adjacent Property Comments of the Inland Wetlands and Watercourses Age granted by the Agency. In evaluating this applicant or revoked.  The undersigned swears that the information and belief.  Signature of Applicant  SECTION II  Date Filed  O2/20/24  Approved with the following conditions: All eroprior to the start of the approved activity. Fails                                                                                                | Owners (attach separate sheet).  to necessary and proper inspections of the above-mentioned property by Agents ency, at reasonable times, both before and after the permit in question has been placeton, the Agency has relied on information provided by the applicant and, like, deceptive, incomplete and/or inaccurate, this permit may be modified, suspended in supplied in the complete application is accurate to the best of his/her knowledge  2/15/2024  Date  TO BE FILLED IN BY AGENCY  poplication #                                                                                                                                                                                                                                                                                                                                                                               |
| 5. Attach a copy of soils map section and copy of watercourses are altered in any way.  5. Names and Addresses of Adjacent Property Comments and Addresses of Adjacent Property Comments of the Inland Wetlands and Watercourses Age granted by the Agency. In evaluating this applicant or revoked.  The undersigned swears that the information and belief.  Signature of Applicant  SECTION II  Date Filed  O2/20/24  Approved with the following conditions: All eroprior to the start of the approved activity. Failing This approval covers only specific activities de | Owners (attach separate sheet).  to necessary and proper inspections of the above-mentioned property by Agents ency, at reasonable times, both before and after the permit in question has been placeton, the Agency has relied on information provided by the applicant and, like, deceptive, incomplete and/or inaccurate, this permit may be modified, suspended in supplied in the complete application is accurate to the best of his/her knowledge  2/15/2024  Date  TO BE FILLED IN BY AGENCY  Design controls required are to be inspected and approved by the Enforcement Office the arrange for the inspection and secure approval may VOID the permit.  Escribed in this application.  Date Approved                                                                                                                                                                                   |