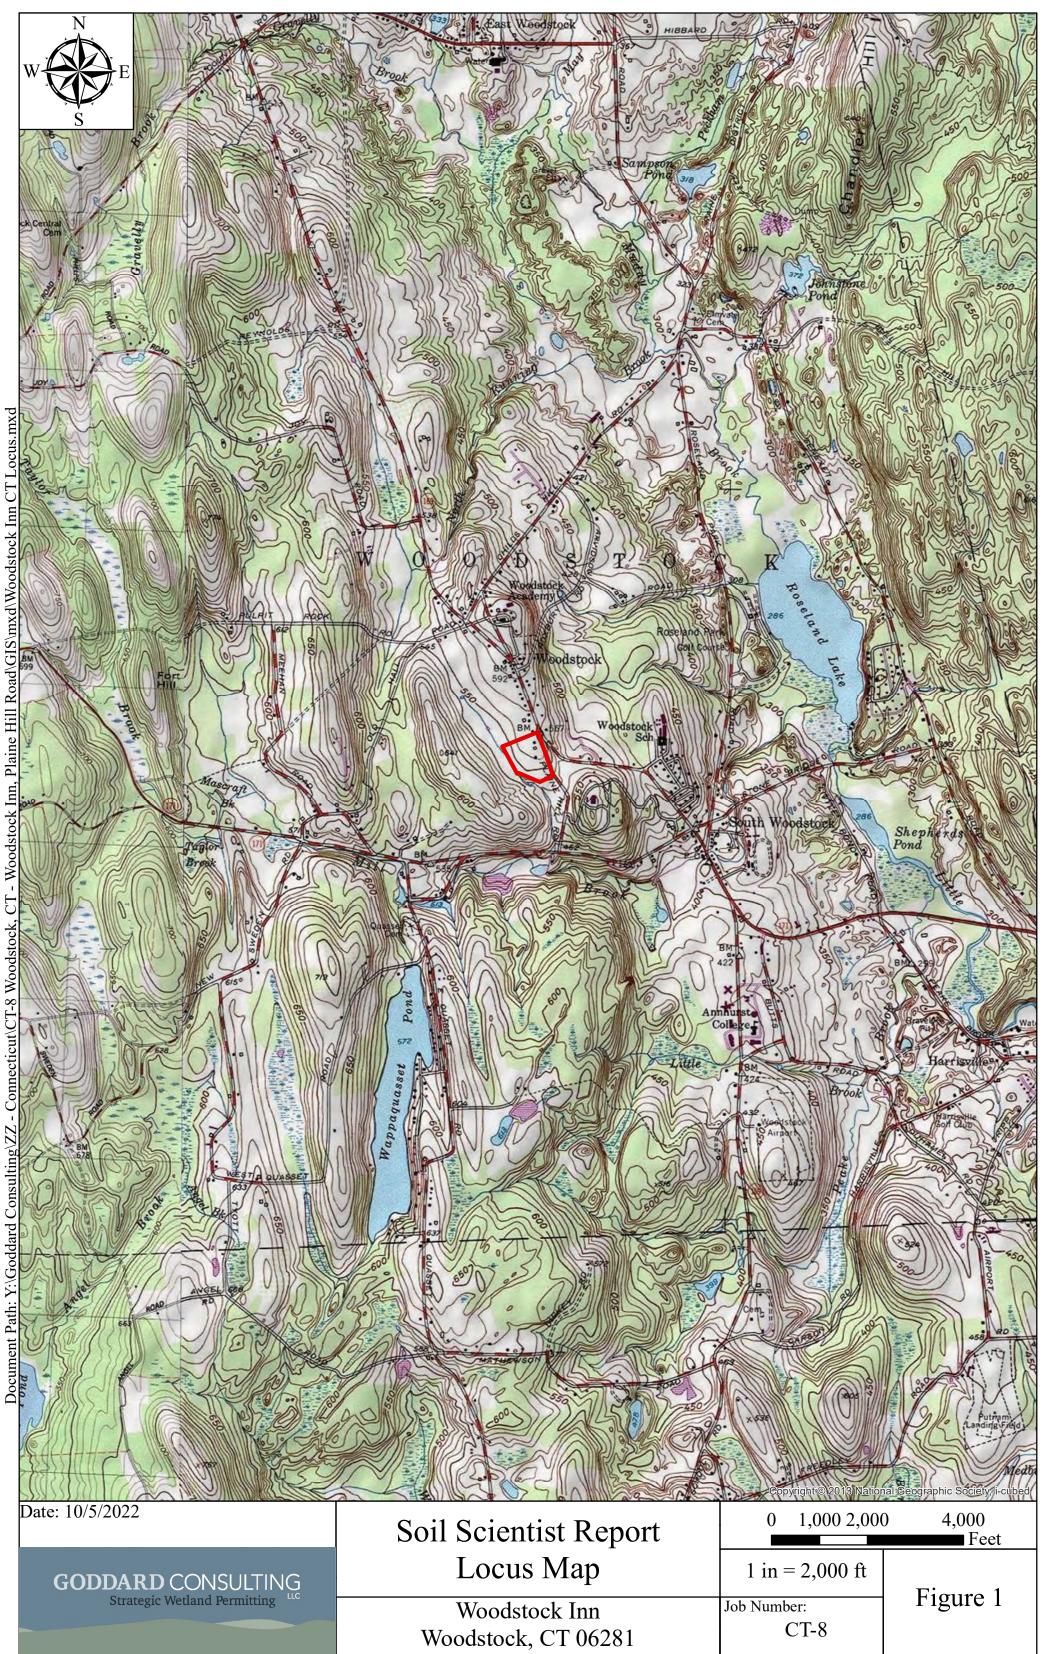

5. Attach a copy of soils map section and copy of U.S. Geological survey map section which contains the proposed activity if any watercourses are altered in any way.

6. Names and Addresses of Adjacent Property Owners (attach separate sheet),