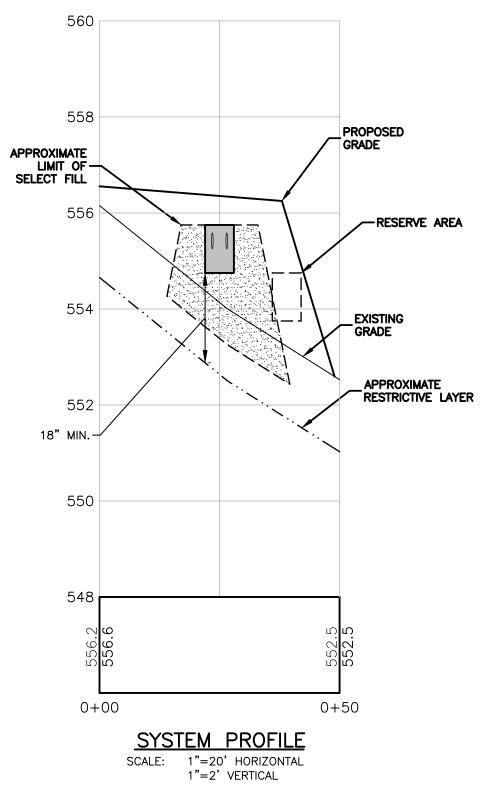

| DATE                                                                                                                                                                                                                                      | S                                                                                                                                              | SHEET 2                                                                                                                                                                                                      | 2                                                                          |                                                                                               |

Drawing Copyright © 2015













TEST HOLE DATA 12/21/2022 OBSERVED BY: MAUREEN MARCOUX, RS (NDDH) & PETE PARENT, PE (CHA)

TP #4 TOTAL DEPTH=60" 0-12" TOPSOIL 12"-20" FINE SANDY LOAM, FEW ROCKS 20"-57" MODERATELY COMPACT LOAMY FINE SAND, WET NO LEDGE ENCOUNTERED GROUNDWATER @ 57" MOTTLING @ 20" RESTRICTIVE LAYER @ 20"

TP **#**5 TOTAL DEPTH=69" 0-17" TOPSOIL 17"-29" FINE SANDY LOAM 29"-66" MODERATELY COMPACT LOAMY FINE SAND, WET NO LEDGE ENCOUNTERED GROUNDWATER @ 66"

MOTTLING @ 29" RESTRICTIVE LAYER @ 29"

TP #6 TOTAL DEPTH=60" 0–13" TOPSOIL 13"–21" FINE SANDY LOAM 21"-54" MODERATELY COMPACT LOAMY FINE SAND. WET NO LEDGE ENCOUNTERED GROUNDWATER @ 54" MOTTLING @ 21" RESTRICTIVE LAYER @ 21"

# PERCOLATION DATA

| '                       | '                       |                                              |  |
|-