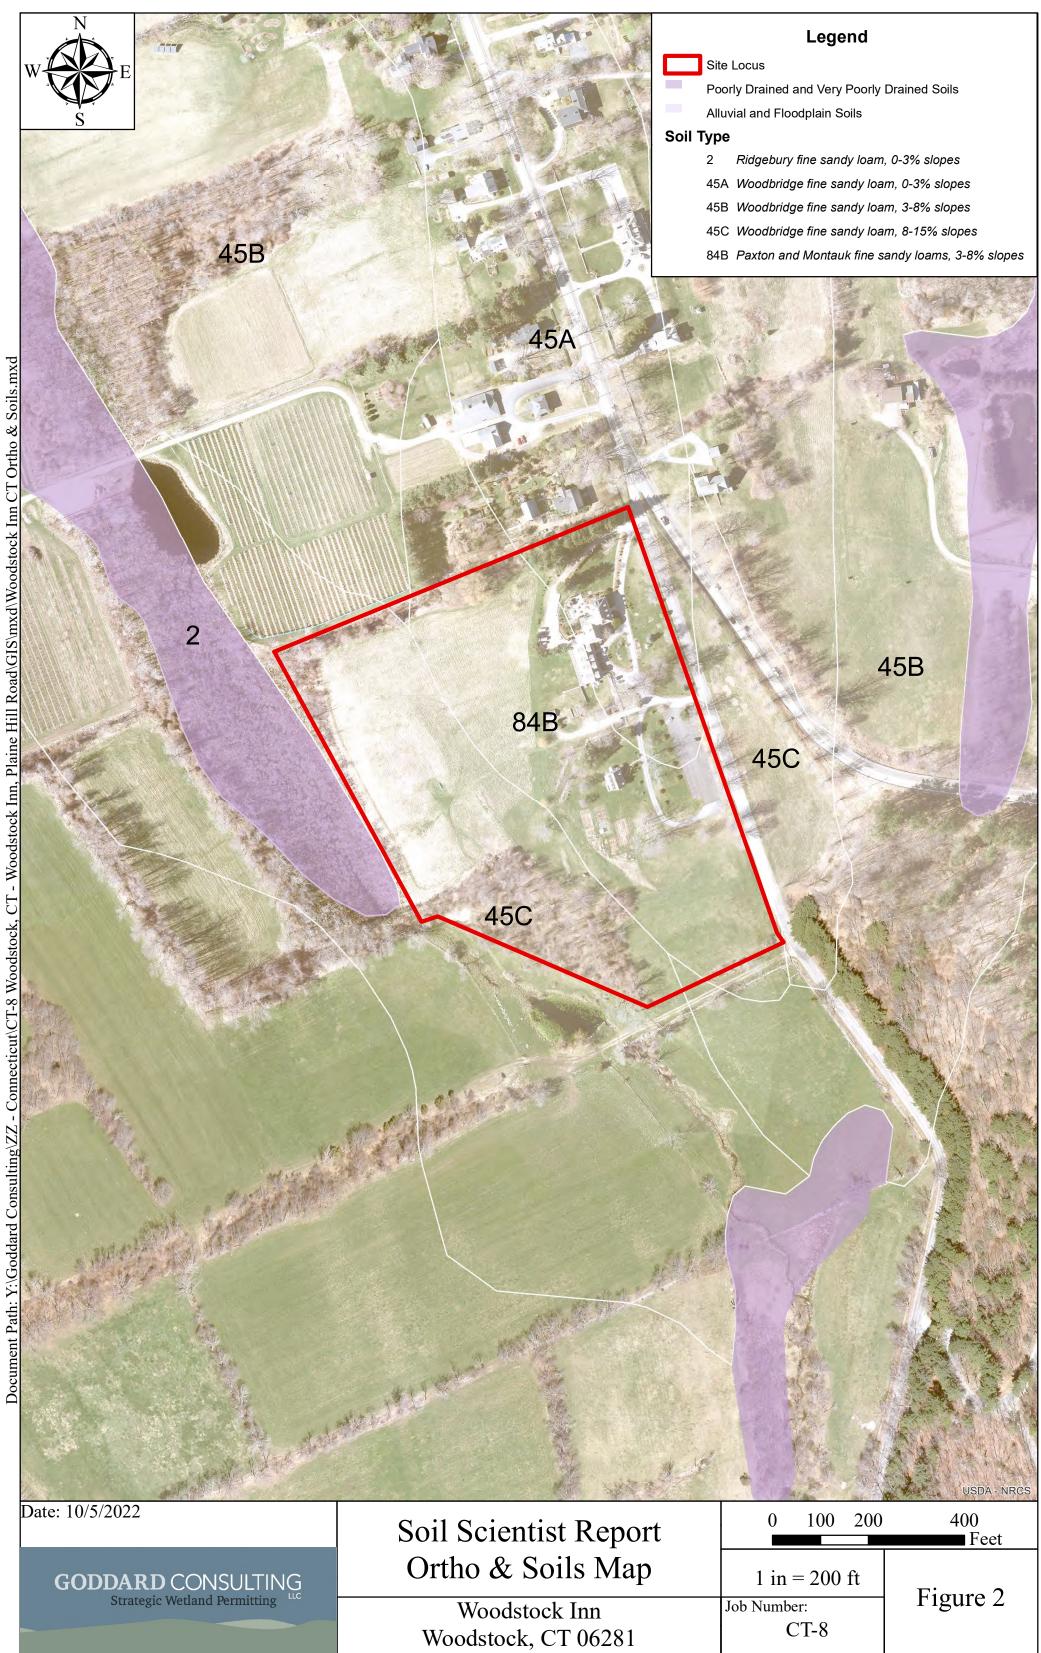

5. Attach a copy of soils map section and copy of U.S. Geological survey map section which contains the proposed activity if any watercourses are altered in any way.

6. Names and Addresses of Adjacent Property Owners (attach separate sheet),