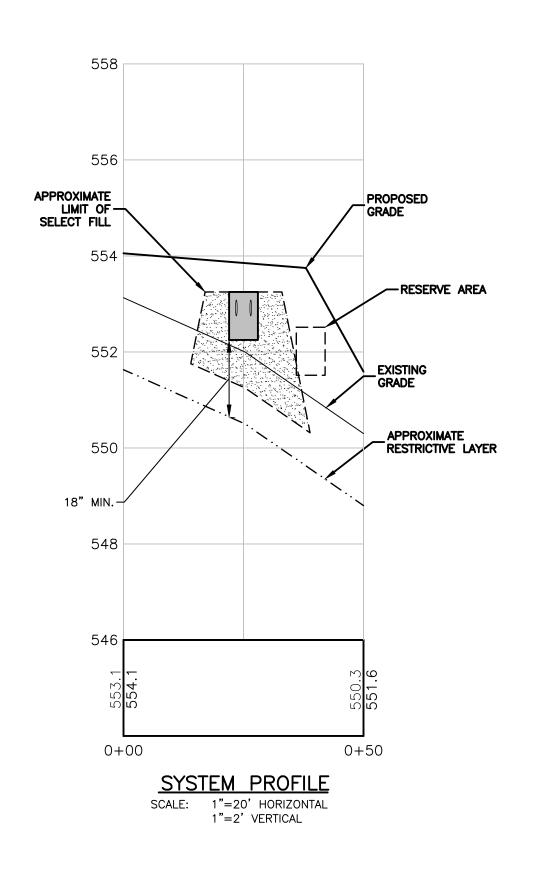

| DATE                                                                                                                                                                                                                                      | S                                                                                                                                              | SHEET 2                                                                                                                                                                                                      | 2                                                                          |                                                                                               |

Drawing Copyright © 2015













TEST HOLE DATA 12/21/2022 OBSERVED BY: MAUREEN MARCOUX, RS (NDDH) & PETE PARENT, PE (CHA)

TP #4 TOTAL DEPTH=60" 0-12" TOPSOIL 12"-20" FINE SANDY LOAM, FEW ROCKS 20"-57" MODERATELY COMPACT LOAMY FINE SAND, WET NO LEDGE ENCOUNTERED GROUNDWATER @ 57" MOTTLING @ 20" RESTRICTIVE LAYER @ 20"

TP **#**5 TOTAL DEPTH=69" 0-17" TOPSOIL 17"-29" FINE SANDY LOAM 29"-66" MODERATELY COMPACT LOAMY FINE SAND, WET NO LEDGE ENCOUNTERED GROUNDWATER @ 66"

MOTTLING @ 29" RESTRICTIVE LAYER @ 29"

TP #6 TOTAL DEPTH=60" 0–13" TOPSOIL 13"–21" FINE SANDY LOAM 21"-54" MODERATELY COMPACT LOAMY FINE SAND. WET NO LEDGE ENCOUNTERED GROUNDWATER @ 54" MOTTLING @ 21" RESTRICTIVE LAYER @ 21"

# PERCOLATION DATA

| '                       | '                       |                                              |  |
|-----