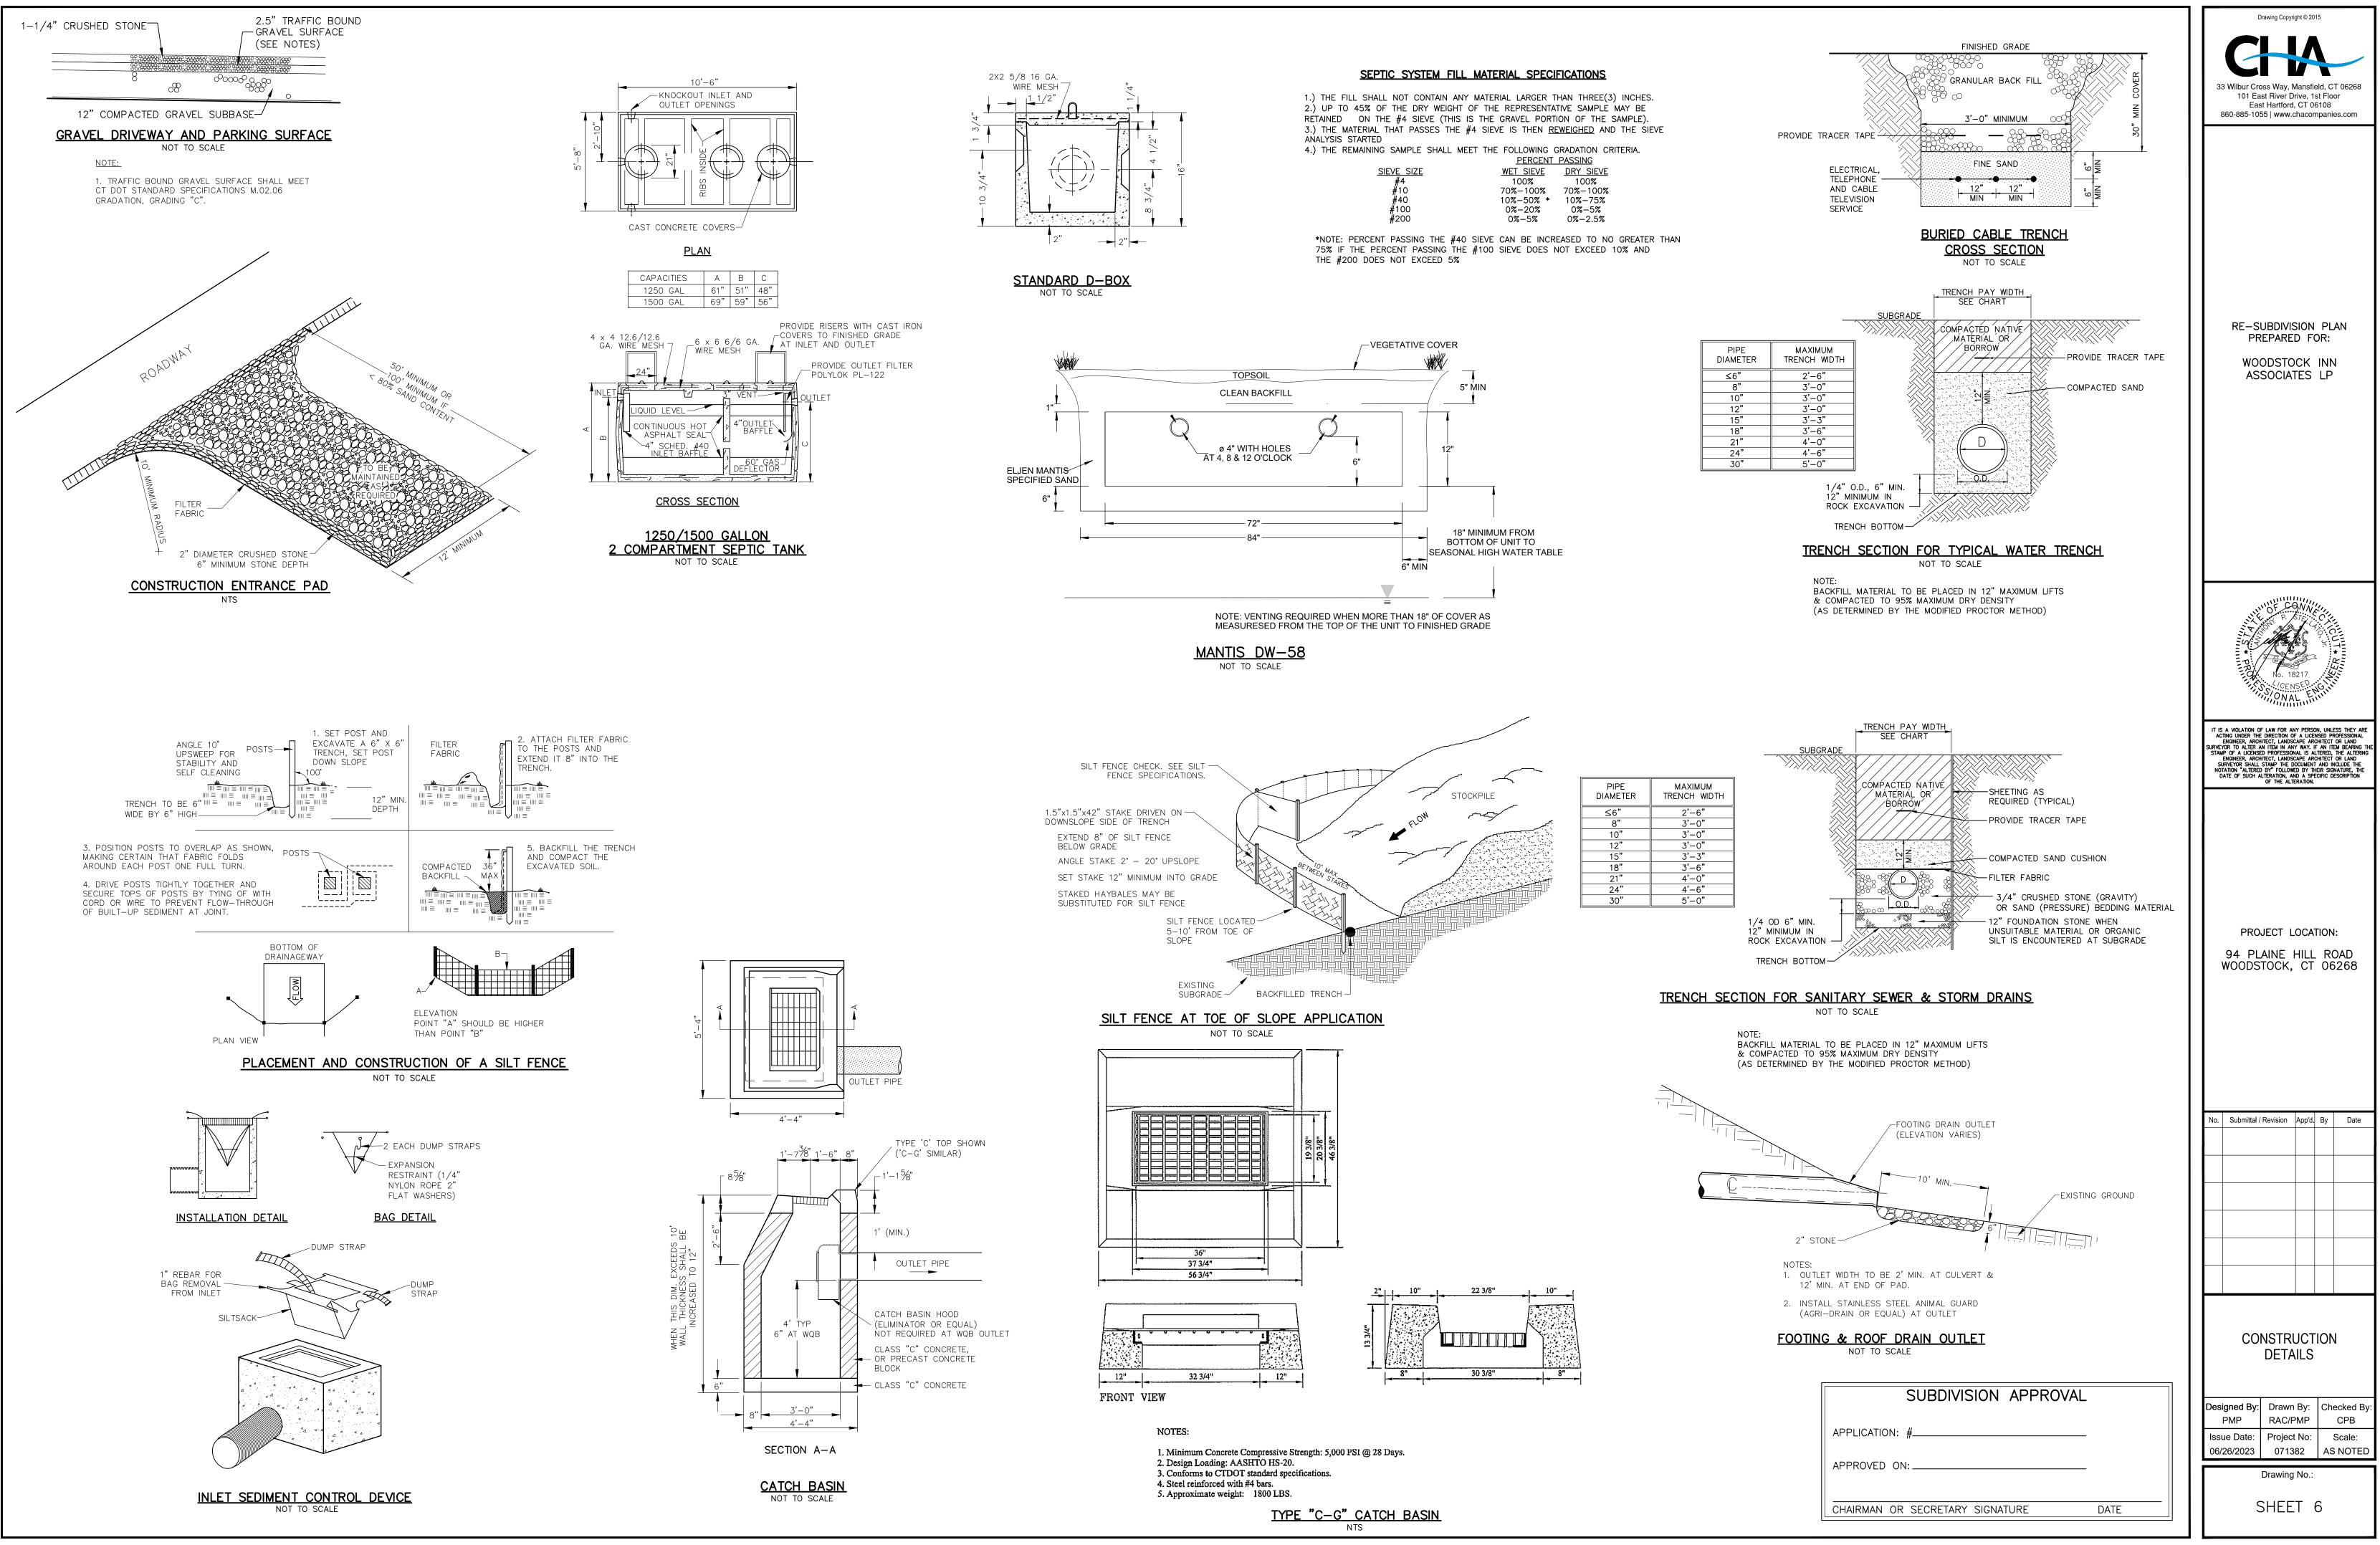

c. A detailed site plan of the proposal must be included.

d. Purpose of the proposed activity (i.e., a new dwelling, addition to existing dwelling, new business, driveway, etc.):

Proposed Subdivision and construction of two single family residences outside of upland review area.

10. ON-SITE WETLAND RESOURCES WERE DELINEATED IN THE FIELD ON 09/23/2022 BY STEVEN RIBERDY OF GODDARD CONSULTING.

SIDE AND REAR YARD SETBACK=20'.

11. UNDERGROUND UTILITY, STRUCTURE AND FACILITY LOCATIONS DEPICTED AND NOTED HEREON HAVE BEEN COMPILED, IN PART, FROM RECORD MAPPING SUPPLIED BY THE RESPECTIVE UTILITY COMPANIES OR GOVERNMENTAL AGENCIES, FROM PAROL TESTIMONY AND FROM OTHER SOURCES. THESE LOCATIONS MUST BE CONSIDERED AS APPROXIMATE IN NATURE. ADDITIONALLY, OTHER SUCH FEATURES MAY EXIST ON THE SITE, THE EXISTENCE OF WHICH ARE UNKNOWN TO CME ASSOCIATES, INC. THE SIZE, LOCATION AND EXISTENCE OF ALL SUCH FEATURES MUST BE FIELD DETERMINED AND VERIFIED BY THE APPROPRIATE AUTHORITIES PRIOR TO CONSTRUCTION. CALL BEFORE YOU DIG 1-800-922-4455.

# **EXISTING CONDITIONS**

| Designed By: | Drawn By:   | Checked By: |
|--------------|-------------|-------------|
| PMP          | RAC/PMP     | CPB         |
| Issue Date:  | Project No: | Scale:      |
| 06/26/2023   | 071382      | 1" = 60'    |
|              |             | 1           |
|              | SHEET       | I           |