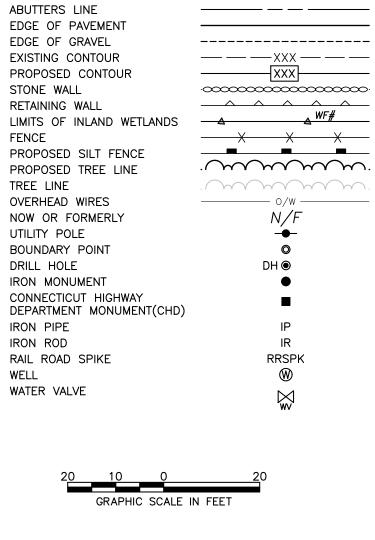

| PROPERTY LINE             |                                        |
|---------------------------|----------------------------------------|
| ABUTTERS LINE             |                                        |
| EDGE OF PAVEMENT          |                                        |
| EDGE OF GRAVEL            |                                        |
| EXISTING CONTOUR          | 560                                    |
| STONE WALL                |                                        |
| RETAINING WALL            |                                        |
| LIMITS OF INLAND WETLANDS |                                        |
| FENCE                     | —————————————————————————————————————— |
| TREE LINE                 |                                        |
| NOW OR FORMERLY           | N/F                                    |
| UTILITY POLE              |                                        |
| BOUNDARY POINT            | O                                      |
| DRILL HOLE                | DH 🖲                                   |
| RON MONUMENT              | •                                      |
| CONNECTICUT HIGHWAY       |                                        |
| DEPARTMENT MONUMENT(CHD)  |                                        |