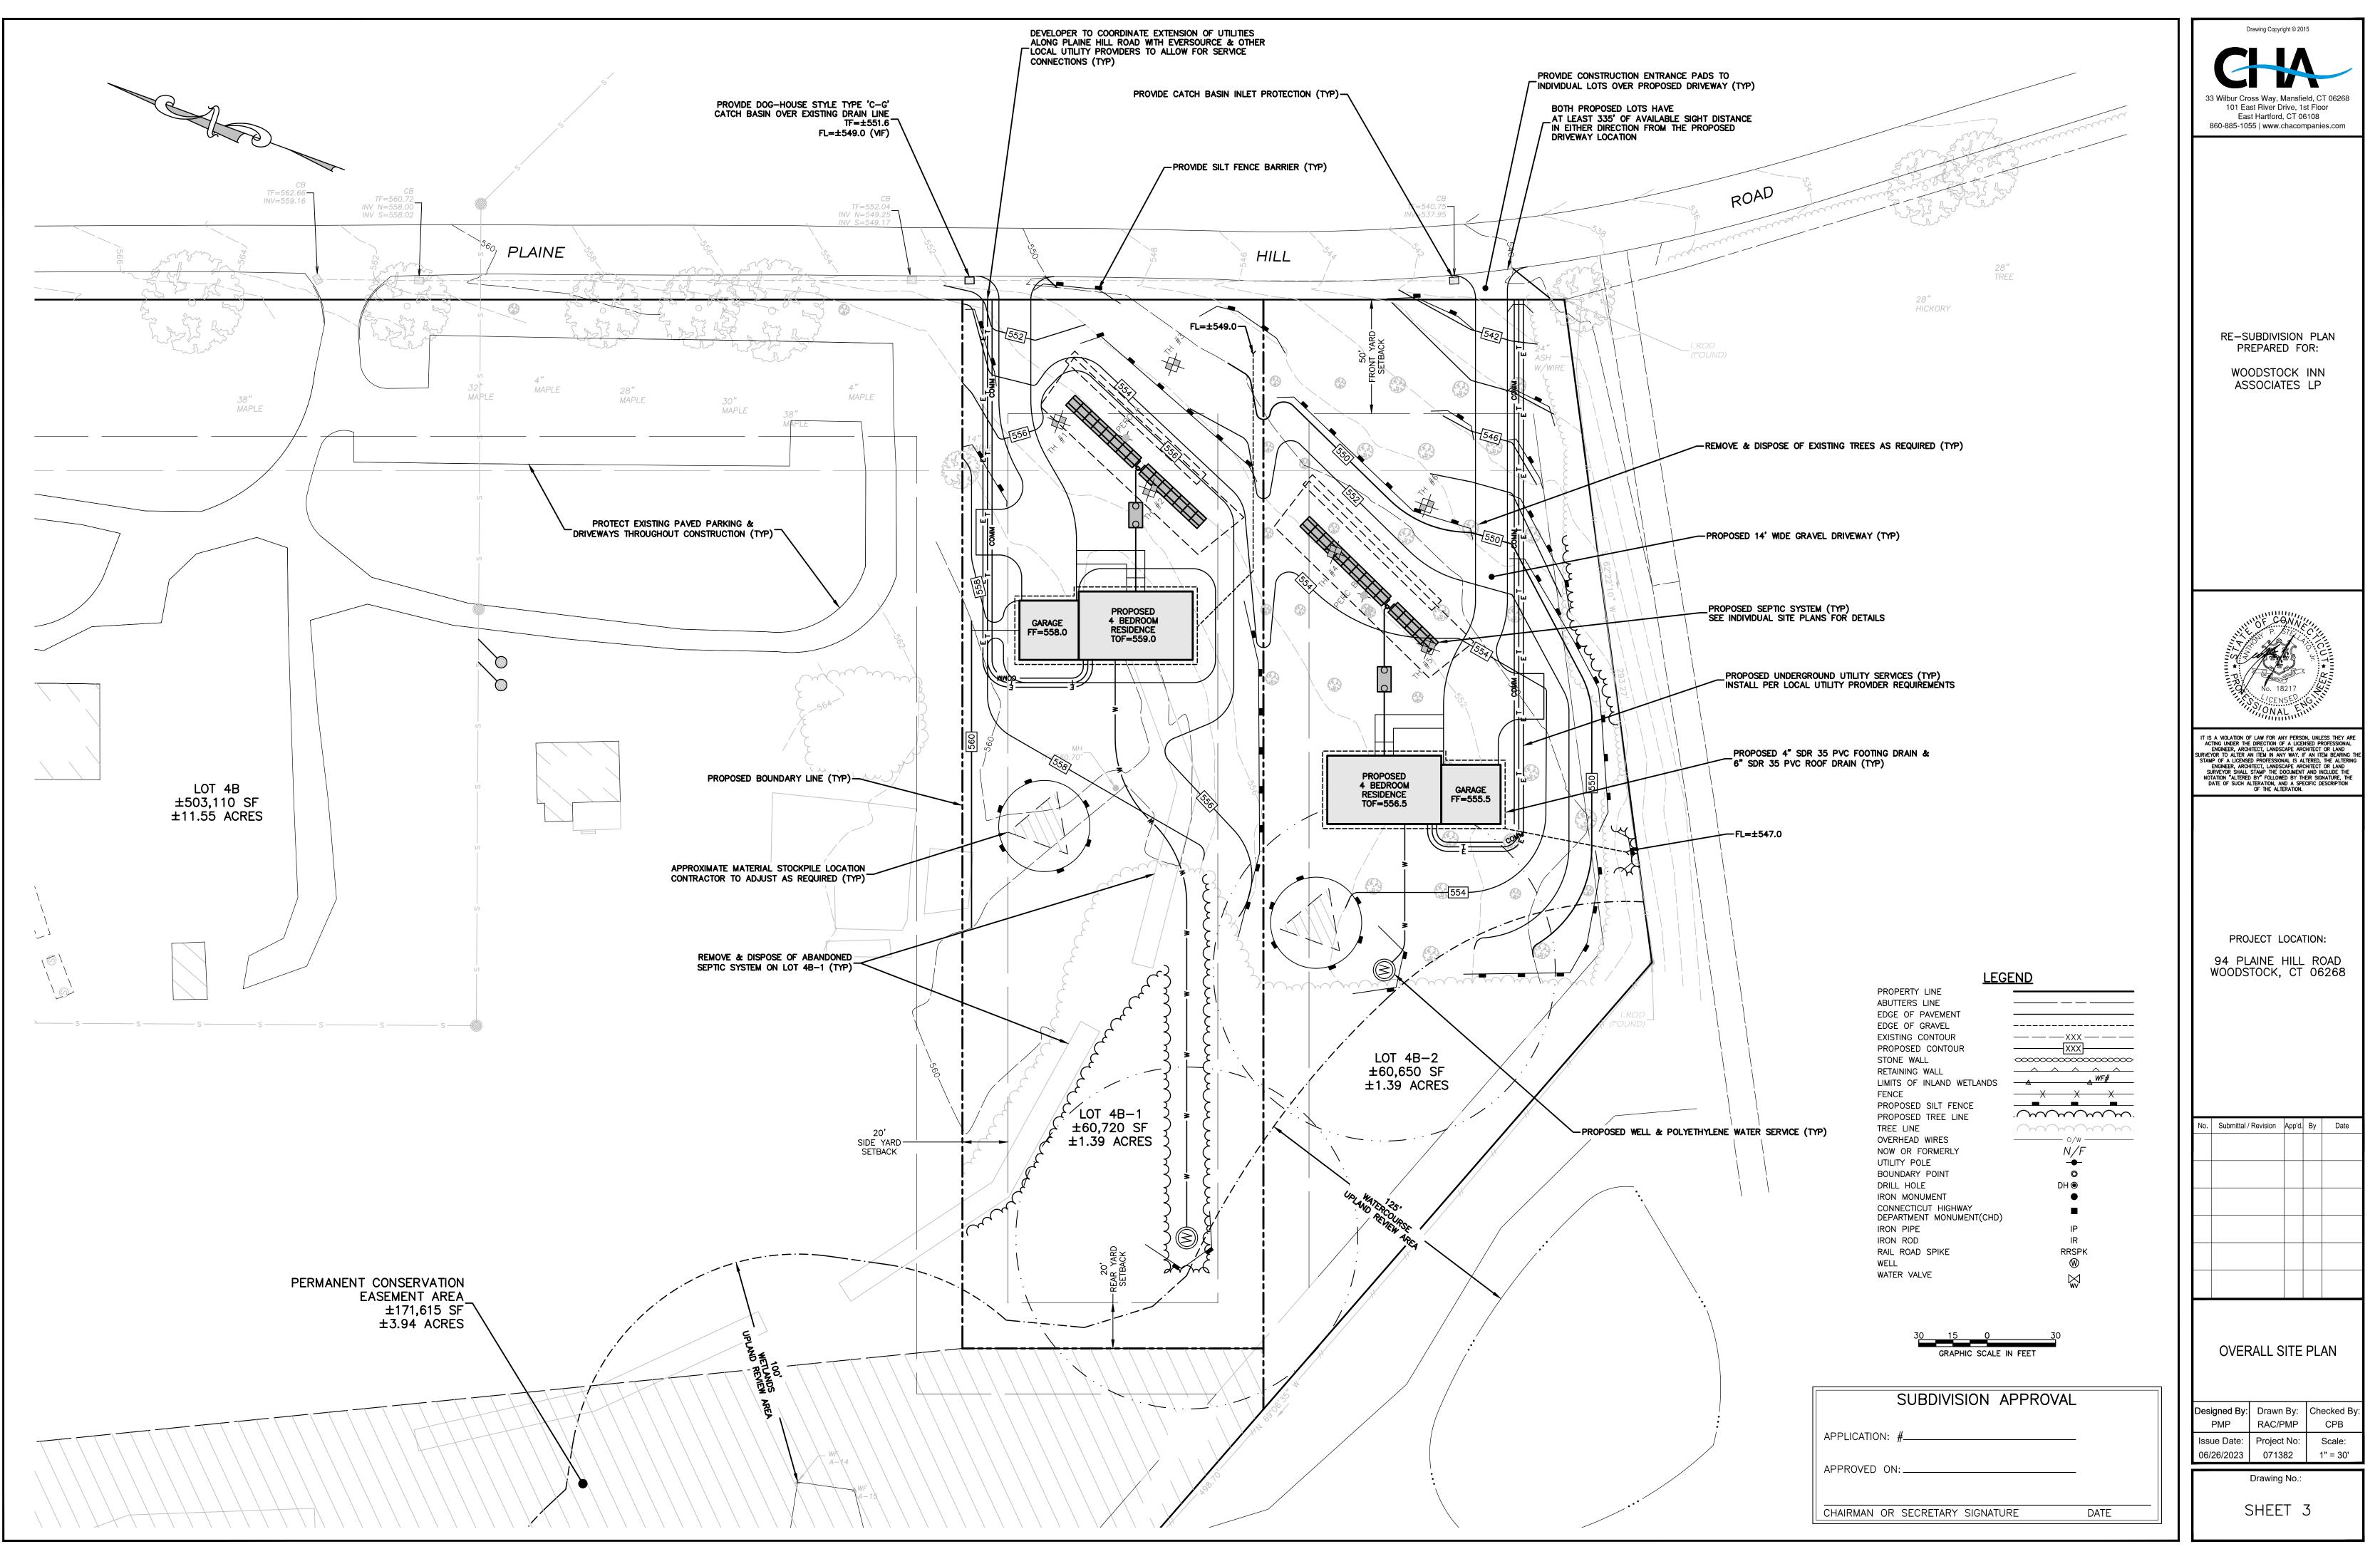

| PROJECT                | LOCAT | ION: |
|------------------------|-------|------|
| 94 PLAINE<br>WOODSTOCI |       |      |

# **EXISTING CONDITIONS**

| Designed By: | Drawn By:   | Checked By: |
|--------------|-------------|-------------|
| PMP          | RAC/PMP     | CPB         |
| Issue Date:  | Project No: | Scale:      |
| 06/26/2023   | 071382      | 1" = 60'    |
|              |             | 1           |
|              | SHEET       | I           |