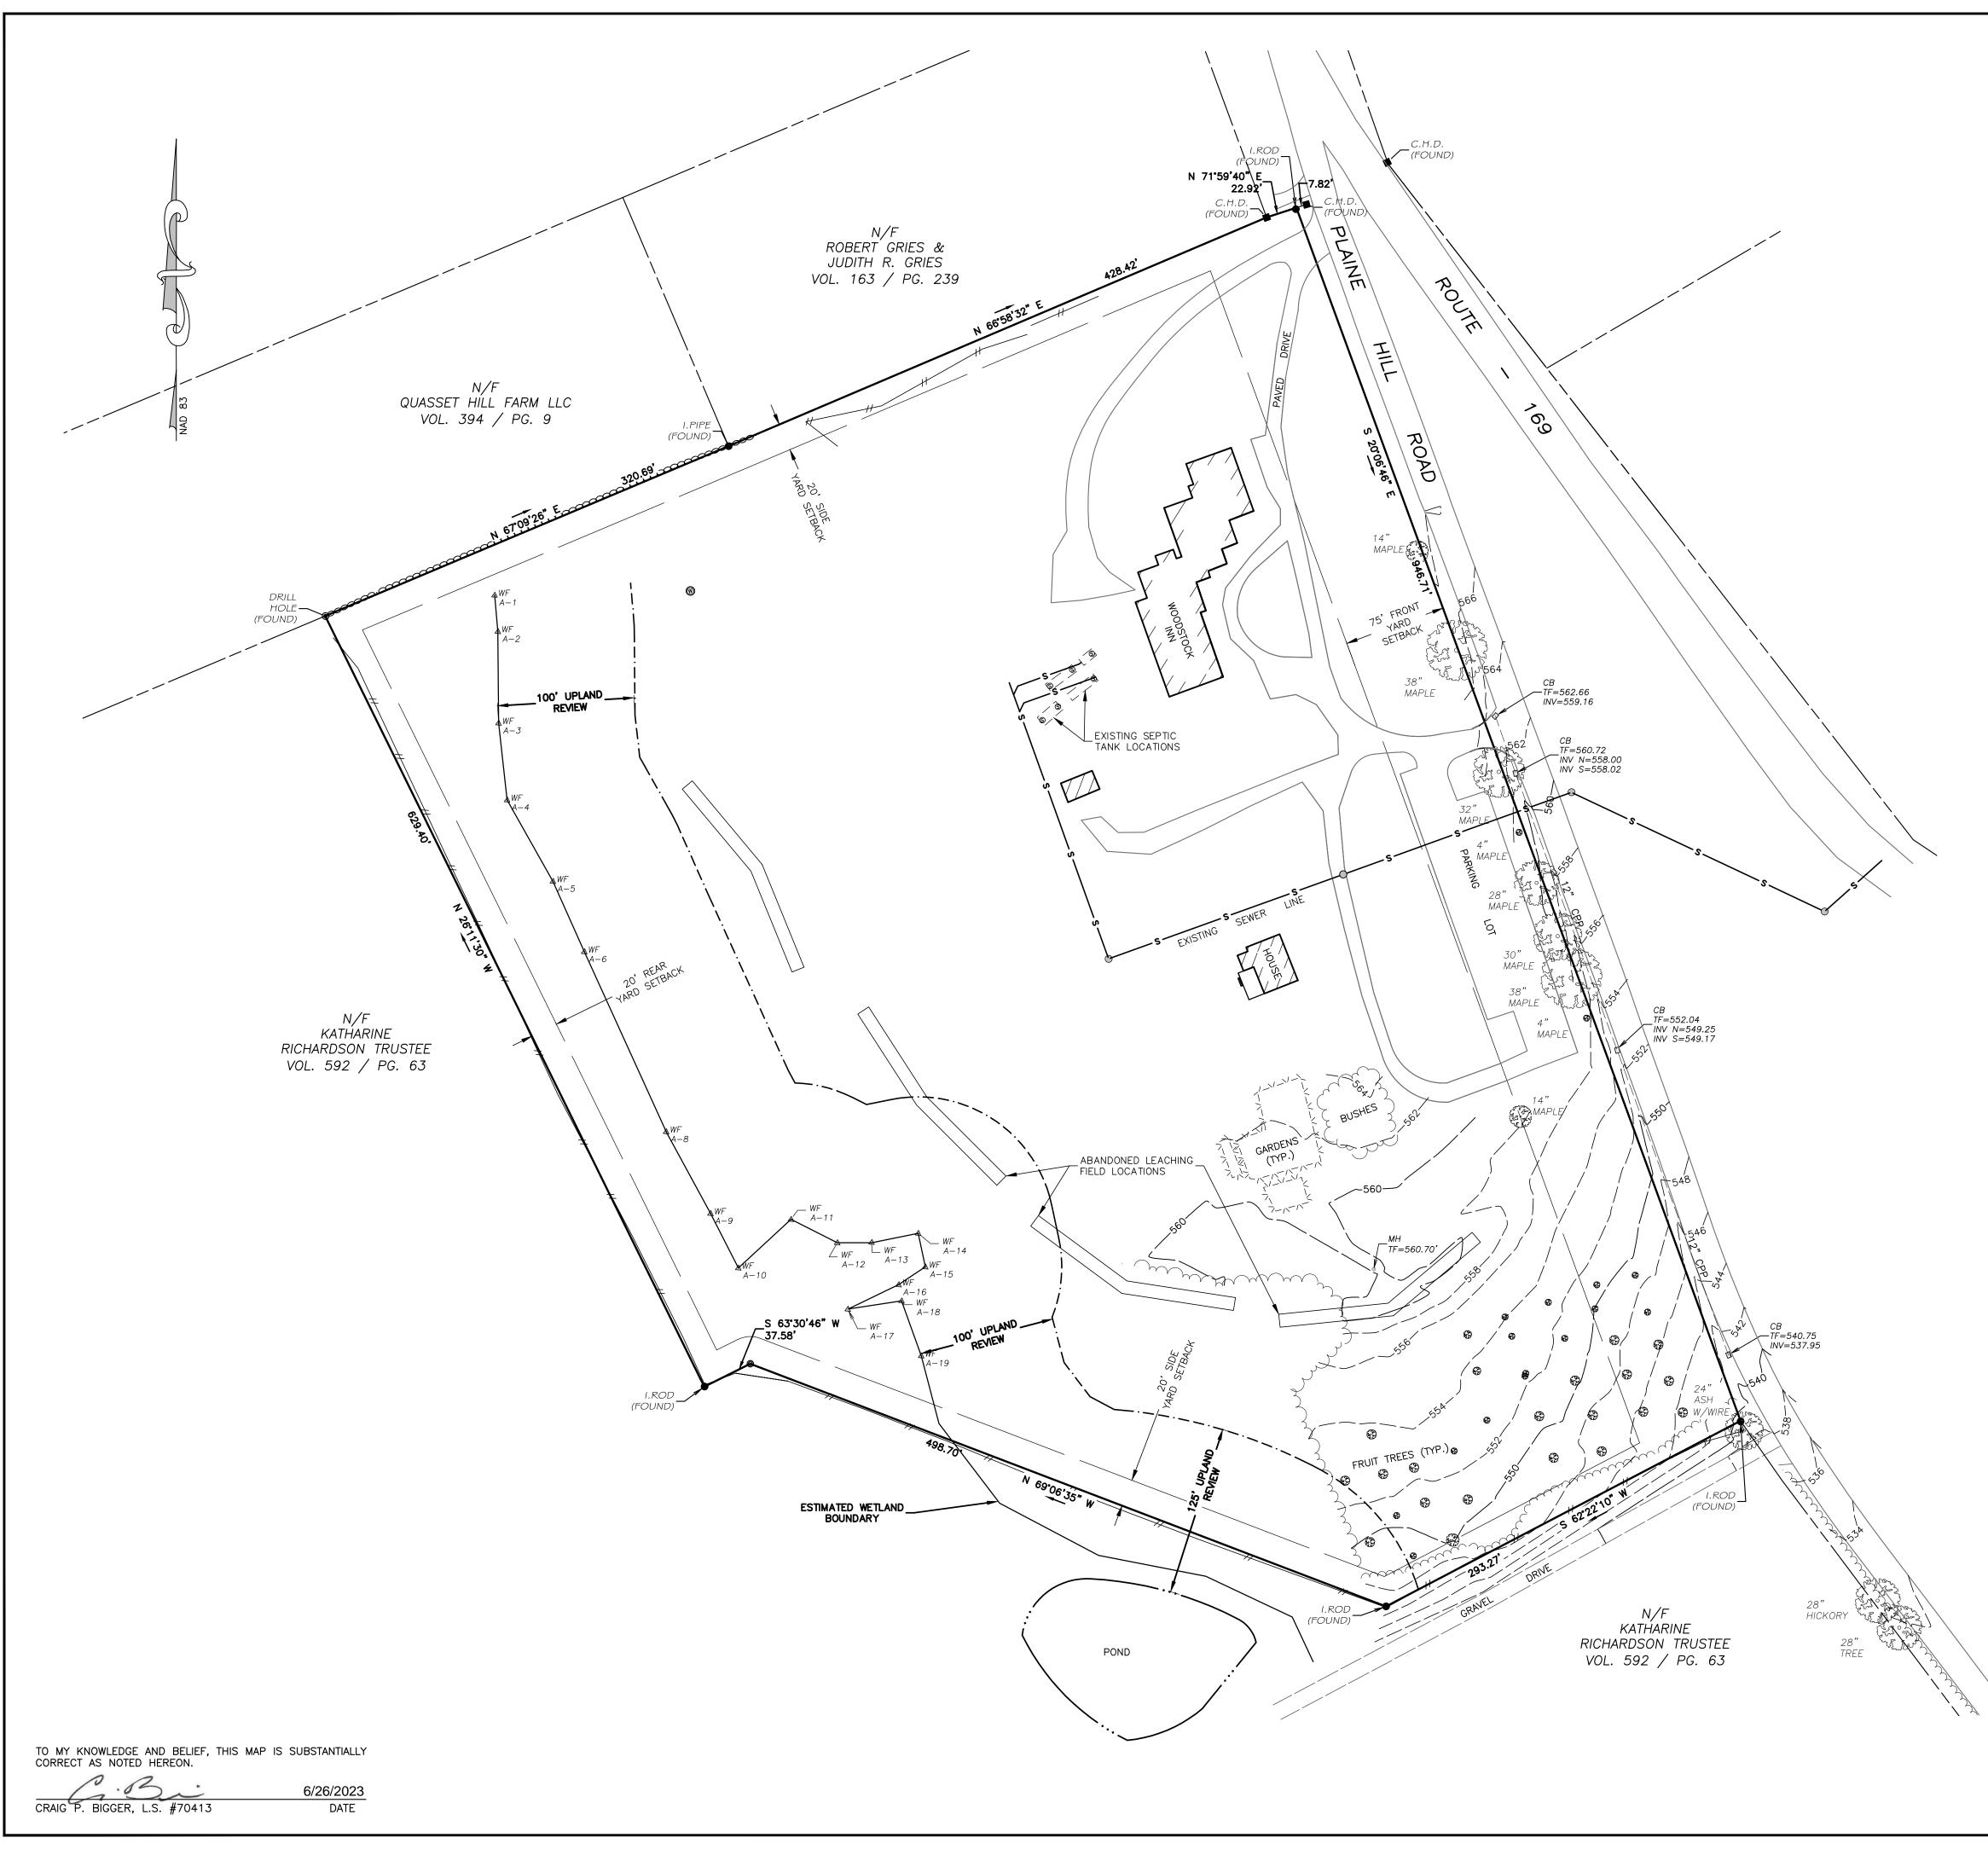

REGER ROBERT J JR 94 PLAINE HILL RD WOODSTOCK CT 06281

ATWOOD DANIEL V + MARY E

486 RT 169 WOODSTOCK

LINEMASTER SWITCH CORP

PO BOX 238

WOODSTOCK

OBTAINED BY GPS OBSERVATIONS AT THE TIME OF THE SURVEY.

8. TOTAL AREA OF PROPERTY =  $14.34 \pm ACRES$  (624,480  $\pm SQUARE$  FEET). 9. SITE IS LOCATED IN ZONE COMMUNITY DISTRICT, FRONT YARD SETBACK=75'

10. ON-SITE WETLAND RESOURCES WERE DELINEATED IN THE FIELD ON 09/23/2022 BY STEVEN RIBERDY OF GODDARD CONSULTING.

SIDE AND REAR YARD SETBACK=20'.

11. UNDERGROUND UTILITY, STRUCTURE AND FACILITY LOCATIONS DEPICTED AND NOTED HEREON HAVE BEEN COMPILED, IN PART, FROM RECORD MAPPING SUPPLIED BY THE RESPECTIVE UTILITY COMPANIES OR GOVERNMENTAL AGENCIES, FROM PAROL TESTIMONY AND FROM OTHER SOURCES. THESE LOCATIONS MUST BE CONSIDERED AS APPROXIMATE IN NATURE. ADDITIONALLY, OTHER SUCH FEATURES MAY EXIST ON THE SITE, THE EXISTENCE OF WHICH ARE UNKNOWN TO CME ASSOCIATES, INC. THE SIZE, LOCATION AND EXISTENCE OF ALL SUCH FEATURES MUST BE FIELD DETERMINED AND VERIFIED BY THE APPROPRIATE AUTHORITIES PRIOR TO CONSTRUCTION. CALL BEFORE YOU DIG 1-800-922-4455.

| PROPERTY LINE             |                                        |
|---------------------------|----------------------------------------|
| ABUTTERS LINE             |                                        |
| EDGE OF PAVEMENT          |                                        |
| EDGE OF GRAVEL            |                                        |
| EXISTING CONTOUR          | 560                                    |
| STONE WALL                |                                        |
| RETAINING WALL            |                                        |
| LIMITS OF INLAND WETLANDS |                                        |
| FENCE                     | —————————————————————————————————————— |
| TREE LINE                 |                                        |
| NOW OR FORMERLY           | N/F                                    |
| UTILITY POLE              |                                        |
| BOUNDARY POINT            | O                                      |
| DRILL HOLE                | DH 🖲                                   |
| RON MONUMENT              | •                                      |
| CONNECTICUT HIGHWAY       |                                        |
| DEPARTMENT MONUMENT(CHD)  |                                        |

| 60 30 0 60<br>GRAPHIC SCALE IN FEET |      |
|-------------------------------------|------|
| SUBDIVISION APPROVAL                |      |
| APPLICATION: #                      |      |
| APPROVED ON:                        |      |
| CHAIRMAN OR SECRETARY SIGNATURE     | DATE |

| PROJECT                | LOCAT | ION: |
|------------------------|-------|------|
| 94 PLAINE<br>WOODSTOCI |       |      |

# **EXISTING CONDITIONS**

| Designed By: | Drawn By:   | Checked By: |
|--------------|-------------|-------------|
| PMP          | RAC/PMP     | CPB         |
| Issue Date:  | Project No: | Scale:      |
| 06/26/2023   | 071382      | 1" = 60'    |
|              |             | 1           |
|              | SHEET       | I           |