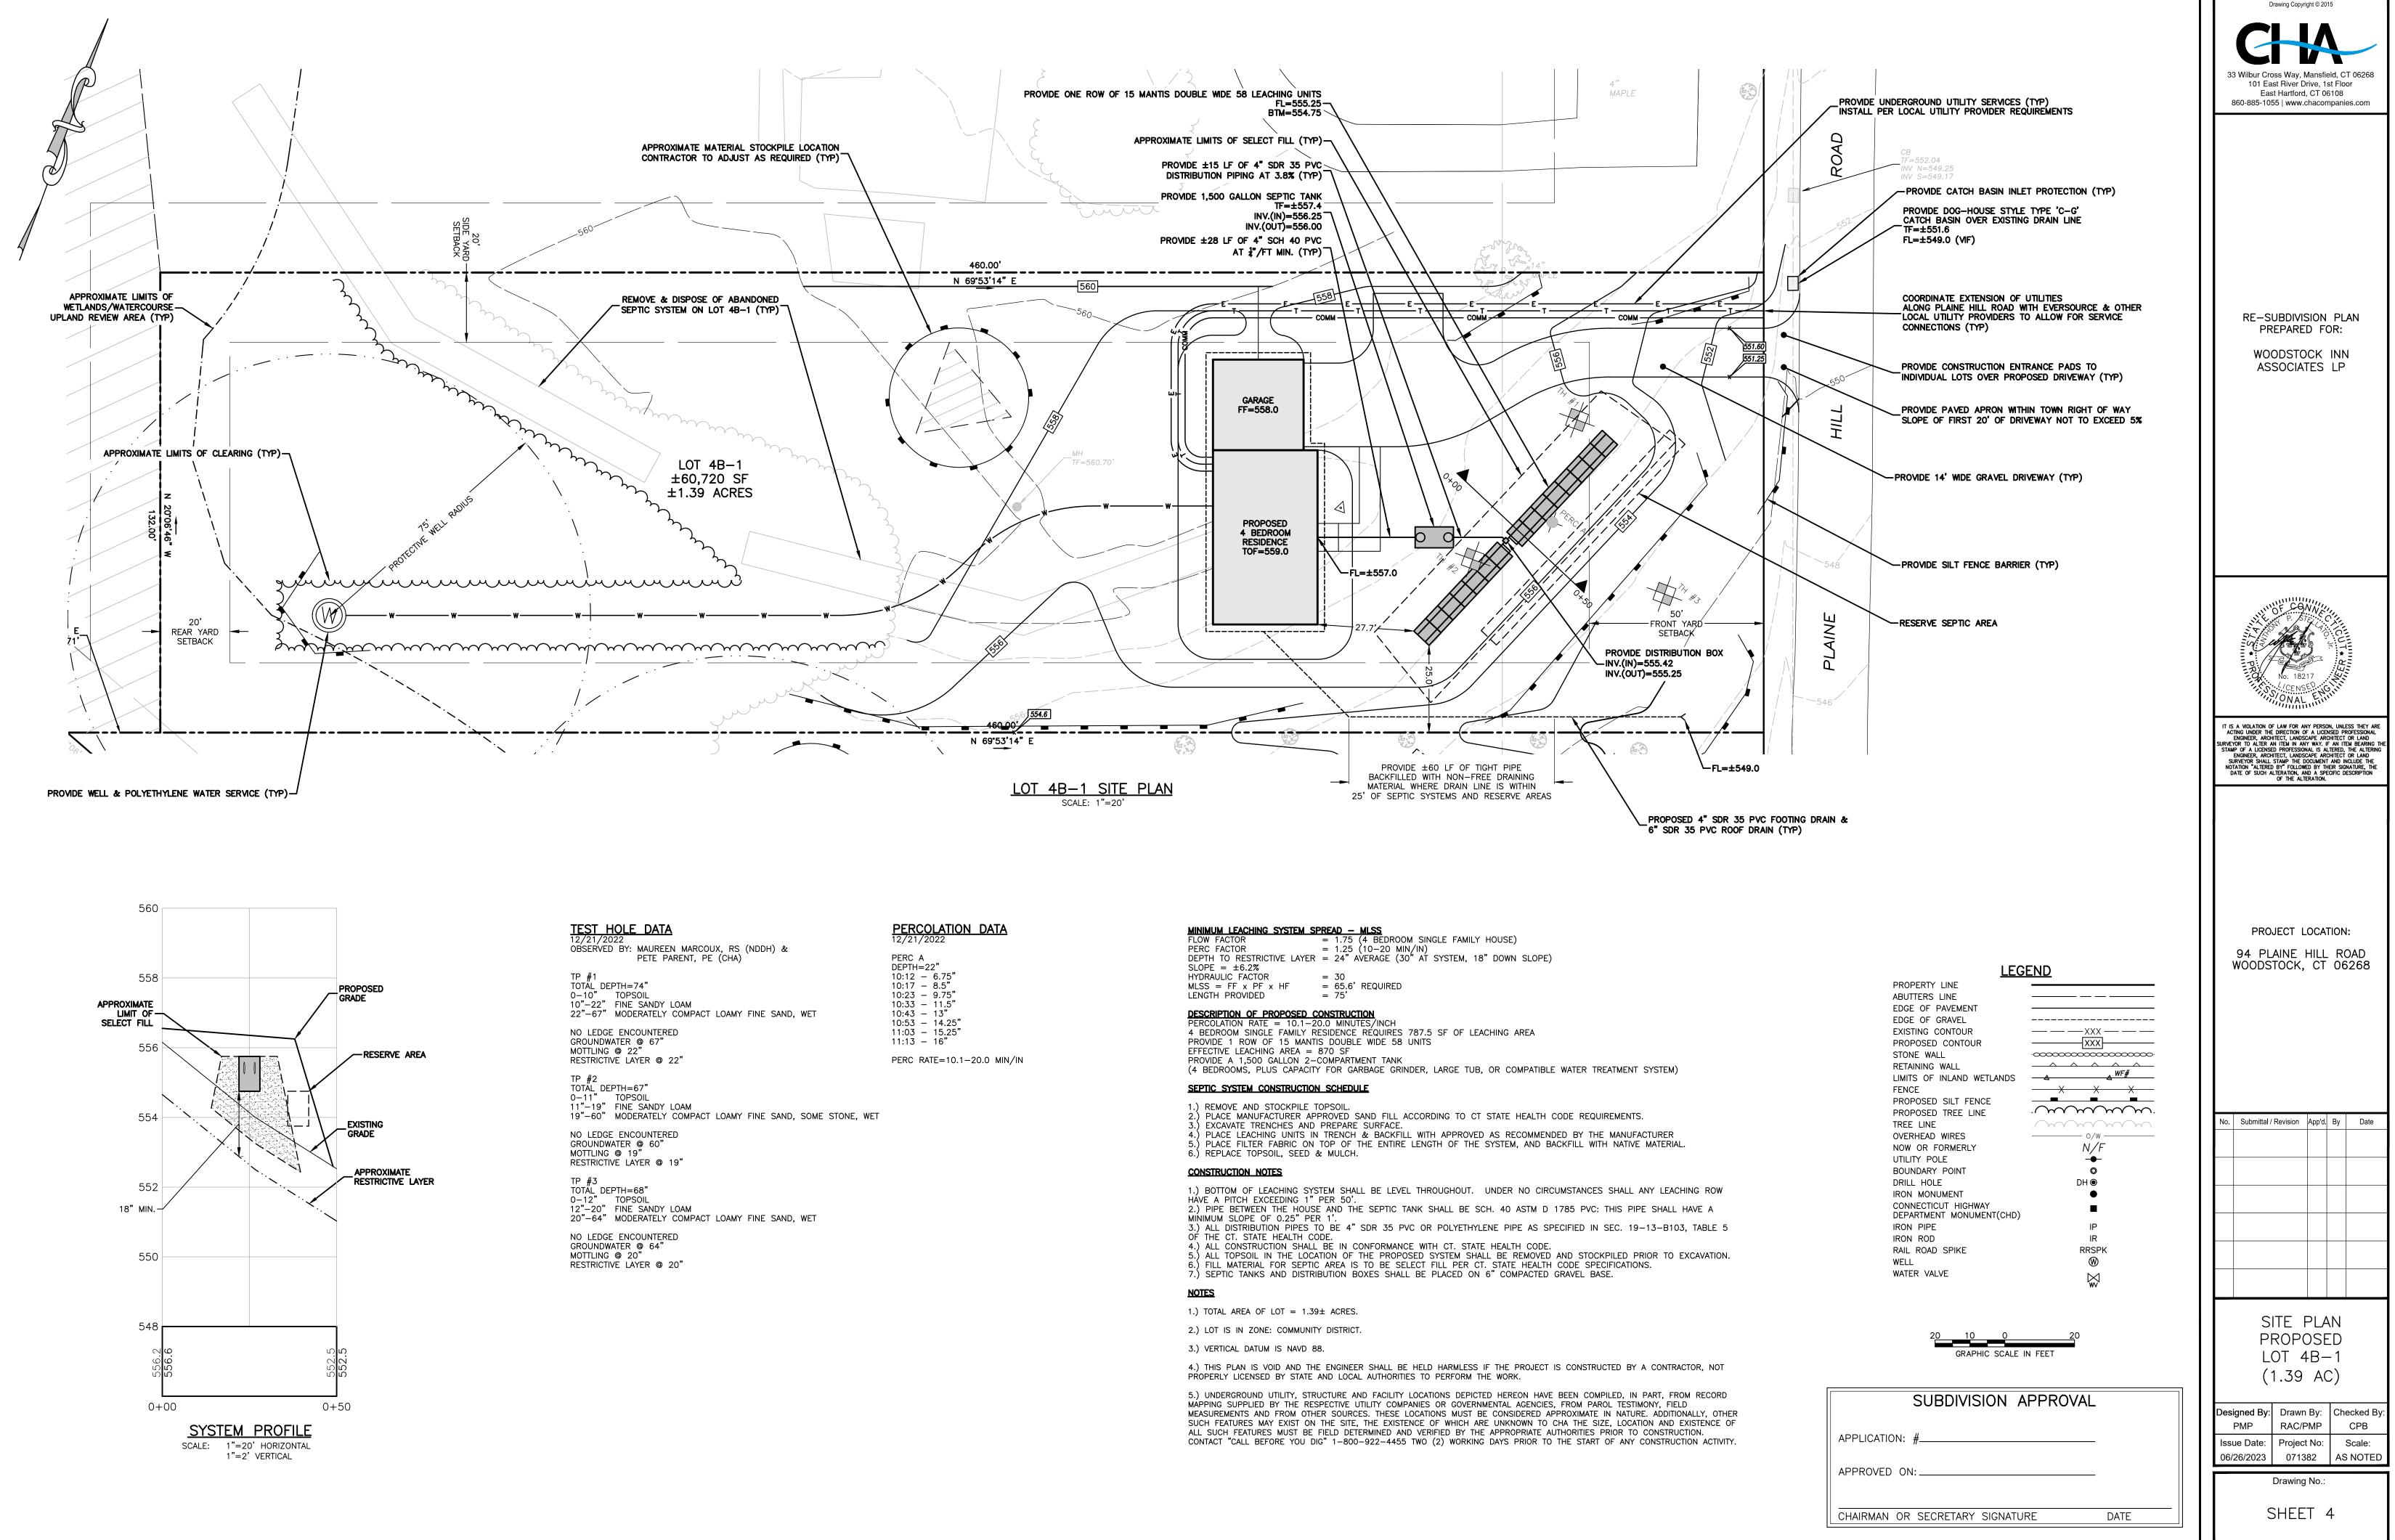

| PROJECT                | LOCAT | ION: |
|------------------------|-------|------|
| 94 PLAINE<br>WOODSTOCI |       |      |