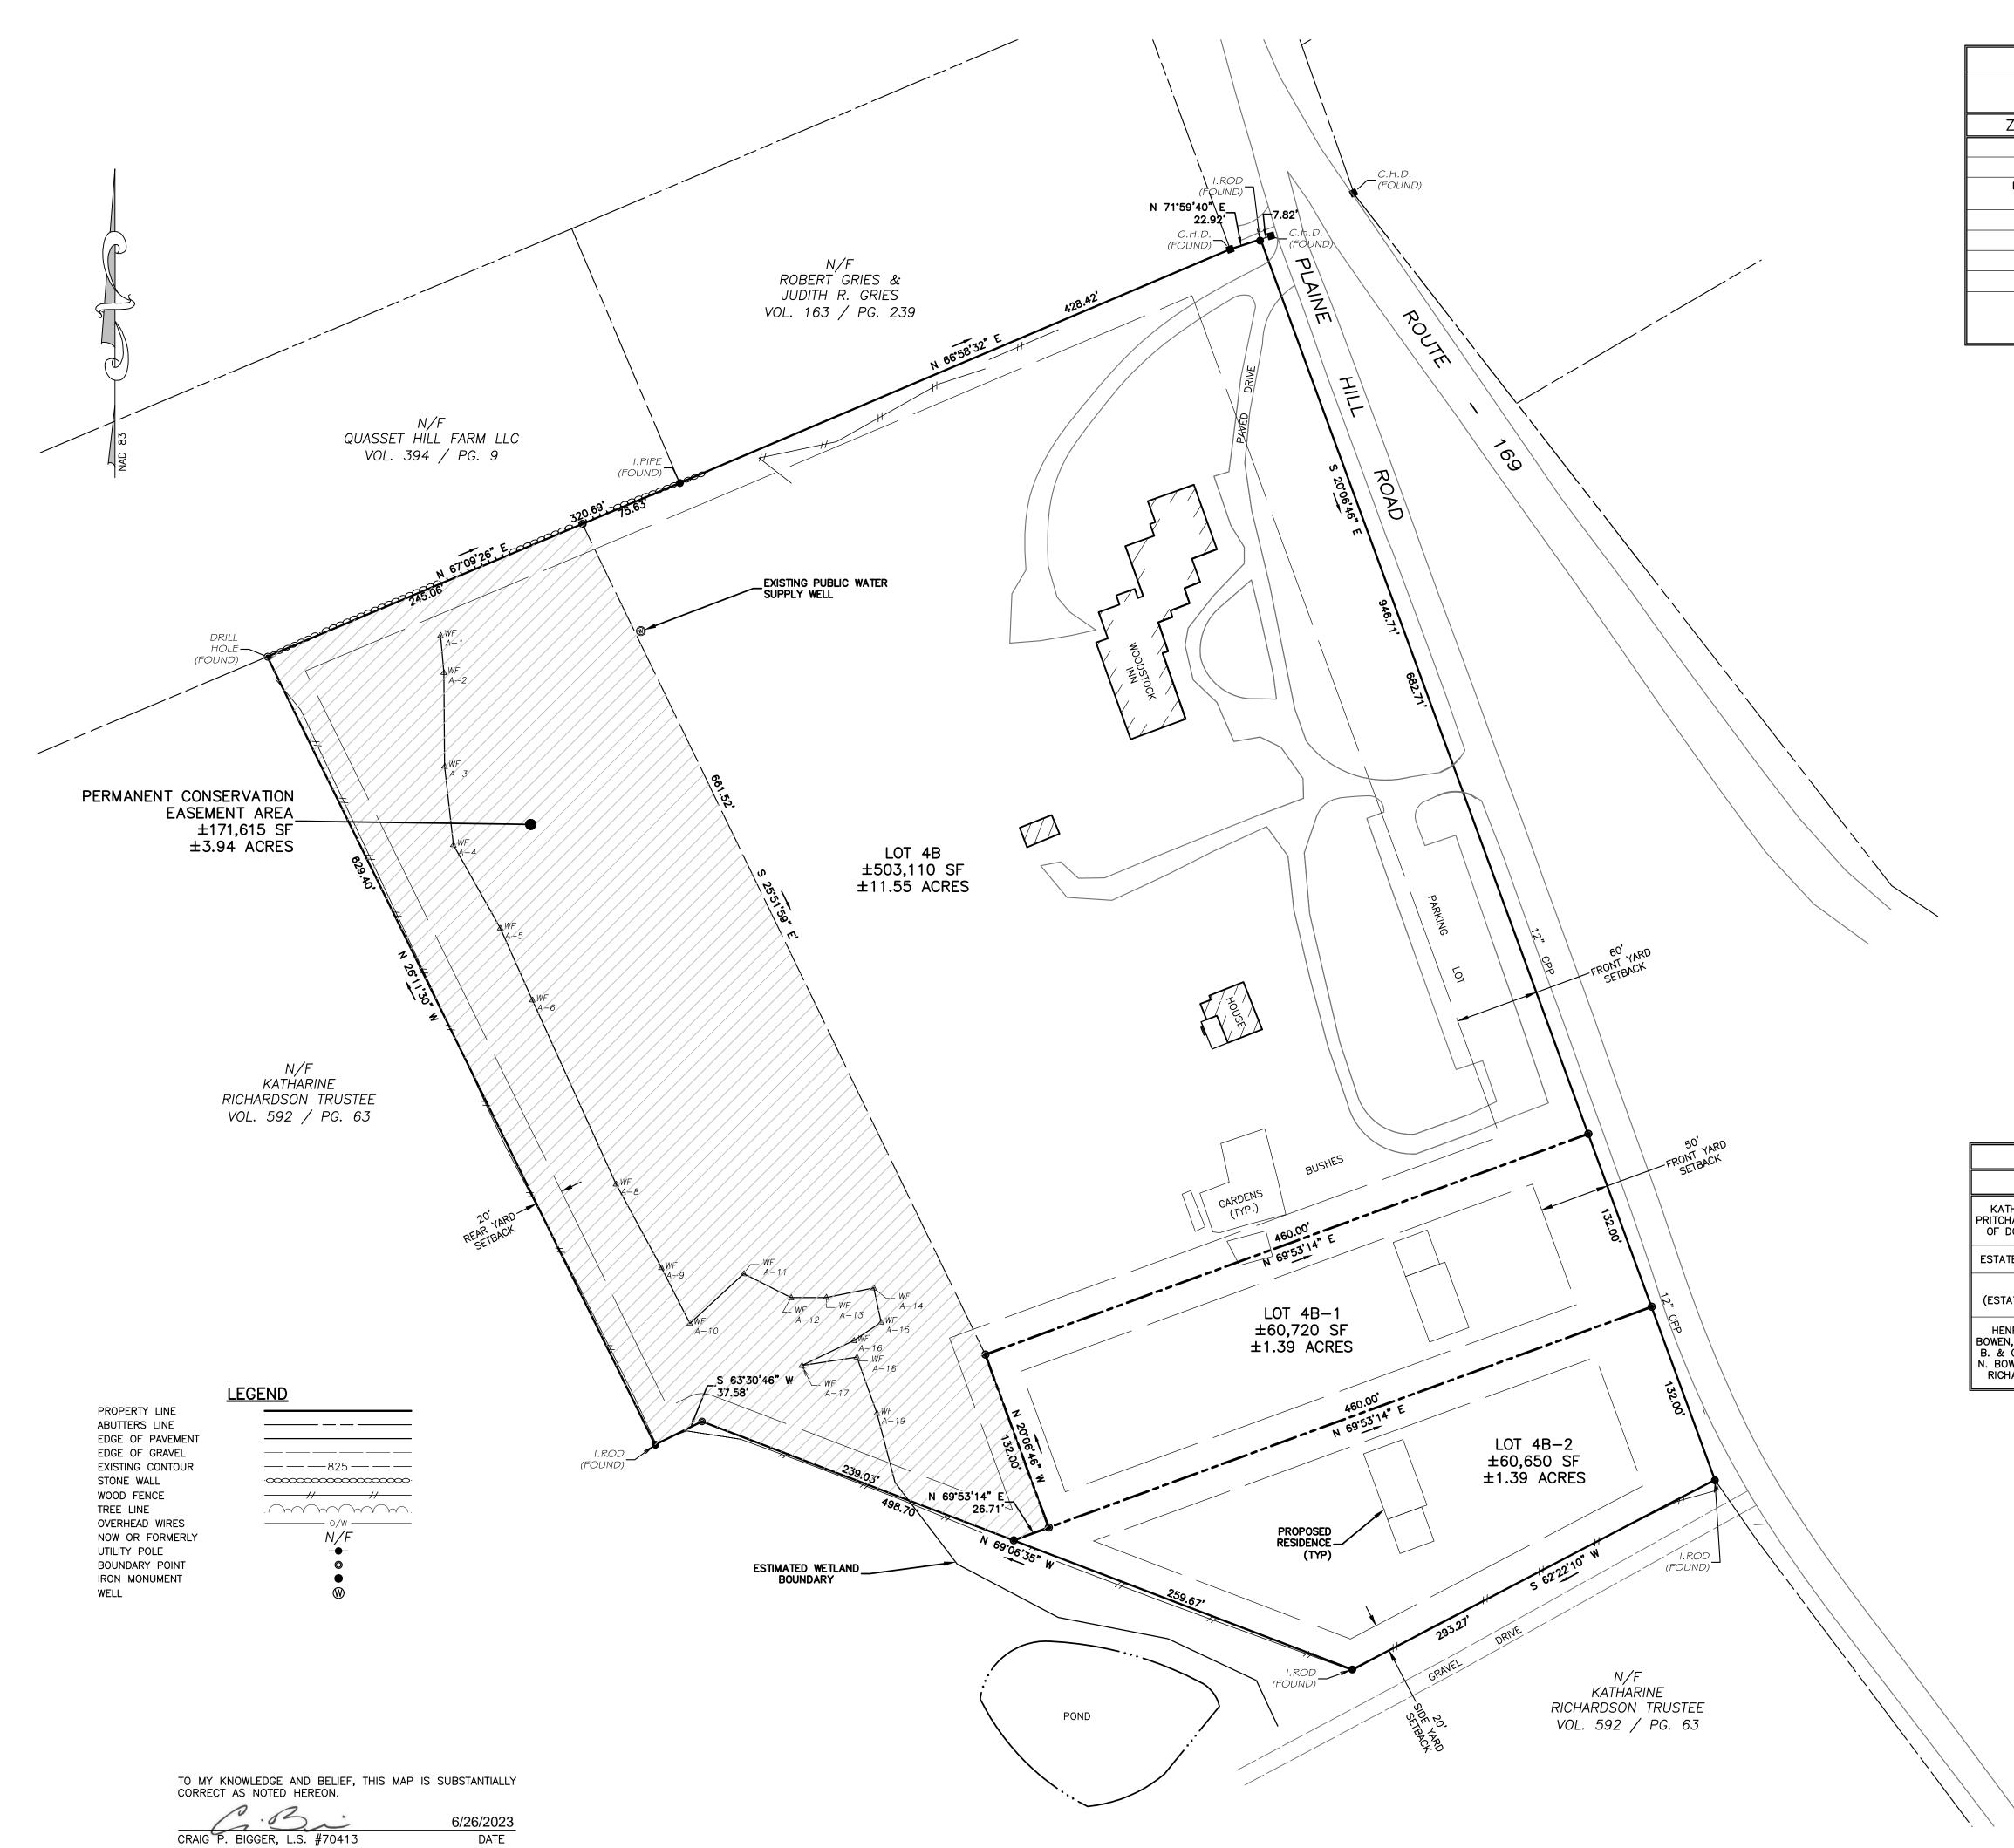

c. A detailed site plan of the proposal must be included.

d. Purpose of the proposed activity (i.e., a new dwelling, addition to existing dwelling, new business, driveway, etc.):

Proposed Subdivision and construction of two single family residences outside of upland review area.

REGER ROBERT J JR 94 PLAINE HILL RD WOODSTOCK CT 06281

ATWOOD DANIEL V + MARY E

486 RT 169 WOODSTOCK

LINEMASTER SWITCH CORP

PO BOX 238

WOODSTOCK

OBTAINED BY GPS OBSERVATIONS AT THE TIME OF THE SURVEY.

8. TOTAL AREA OF PROPERTY =  $14.34 \pm ACRES$  (624,480  $\pm SQUARE$  FEET). 9. SITE IS LOCATED IN ZONE COMMUNITY DISTRICT, FRONT YARD SETBACK=75'

10. ON-SITE WETLAND RESOURCES WERE DELINEATED IN THE FIELD ON 09/23/2022 BY STEVEN RIBERDY OF GODDARD CONSULTING.

SIDE AND REAR YARD SETBACK=20'.

11. UNDERGROUND UTILITY, STRUCTURE AND FACILITY LOCATIONS DEPICTED AND NOTED HEREON HAVE BEEN COMPILED, IN PART, FROM RECORD MAPPING SUPPLIED BY THE RESPECTIVE UTILITY COMPANIES OR GOVERNMENTAL AGENCIES, FROM PAROL TESTIMONY AND FROM OTHER SOURCES. THESE LOCATIONS MUST BE CONSIDERED AS APPROXIMATE IN NATURE. ADDITIONALLY, OTHER SUCH FEATURES MAY EXIST ON THE SITE, THE EXISTENCE OF WHICH ARE UNKNOWN TO CME ASSOCIATES, INC. THE SIZE, LOCATION AND EXISTENCE OF ALL SUCH FEATURES MUST BE FIELD DETERMINED AND VERIFIED BY THE APPROPRIATE AUTHORITIES PRIOR TO CONSTRUCTION. CALL BEFORE YOU DIG 1-800-922-4455.

| PROPERTY LINE             |                                        |
|---------------------------|----------------------------------------|
| ABUTTERS LINE             |                                        |
| EDGE OF PAVEMENT          |                                        |
| EDGE OF GRAVEL            |                                        |
| EXISTING CONTOUR          | 560                                    |
| STONE WALL                |                                        |
| RETAINING WALL            |                                        |
| LIMITS OF INLAND WETLANDS |                                        |
| FENCE                     | —————————————————————————————————————— |
| TREE LINE                 |                                        |
| NOW OR FORMERLY           | N/F                                    |
| UTILITY POLE              |                                        |
| BOUNDARY POINT            | O                                      |
| DRILL HOLE                | DH 🖲                                   |
| RON MONUMENT              | •                                      |
| CONNECTICUT HIGHWAY       |                                        |
| DEPARTMENT MONUMENT(CHD)  |                                        |