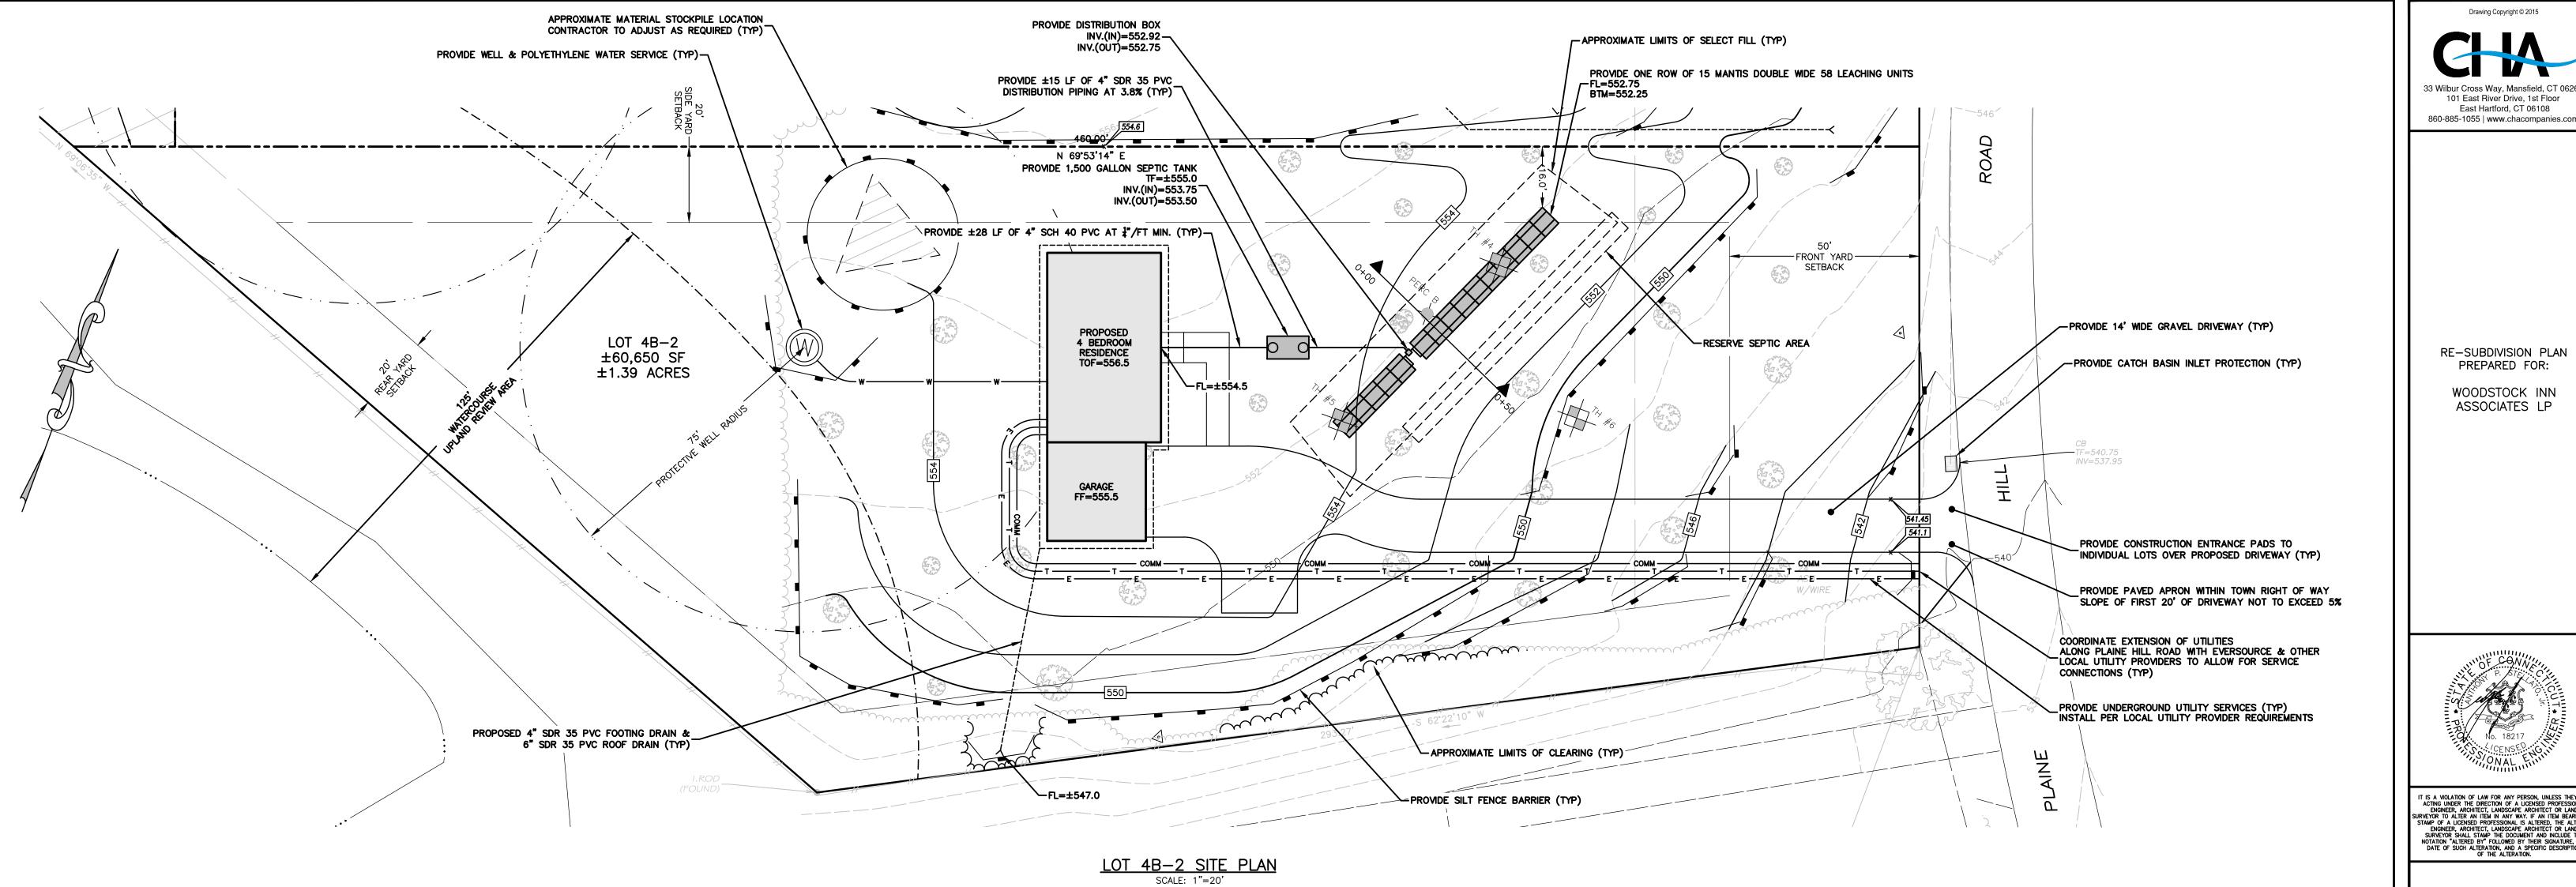

| DATE                                                                                                                                                                                                                                      | S                                                                                                                                              | SHEET 2                                                                                                                                                                                                      | 2                                                                          |                                                                                               |

Drawing Copyright © 2015













TEST HOLE DATA 12/21/2022 OBSERVED BY: MAUREEN MARCOUX, RS (NDDH) & PETE PARENT, PE (CHA)

TP #4 TOTAL DEPTH=60" 0-12" TOPSOIL 12"-20" FINE SANDY LOAM, FEW ROCKS 20"-57" MODERATELY COMPACT LOAMY FINE SAND, WET NO LEDGE ENCOUNTERED GROUNDWATER @ 57" MOTTLING @ 20" RESTRICTIVE LAYER @ 20"

TP **#**5 TOTAL DEPTH=69" 0-17" TOPSOIL 17"-29" FINE SANDY LOAM 29"-66" MODERATELY COMPACT LOAMY FINE SAND, WET NO LEDGE ENCOUNTERED GROUNDWATER @ 66"

MOTTLING @ 29" RESTRICTIVE LAYER @ 29"

TP #6 TOTAL DEPTH=60" 0–13" TOPSOIL 13"–21" FINE SANDY LOAM 21"-54" MODERATELY COMPACT LOAMY FINE SAND. WET NO LEDGE ENCOUNTERED GROUNDWATER @ 54" MOTTLING @ 21" RESTRICTIVE LAYER @ 21"

# PERCOLATION DATA

| '                       | '                       |                                              |  |
|---