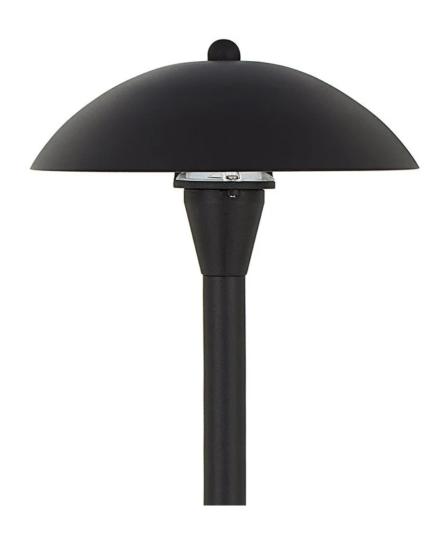

## Landscape LED Path Lights with Mushroom Shade - Adjustable Height - 3 Watt - Black

Manufacturer Part Number: Part Number: PLMS-WW3BK

## **Specifications**

| Ambient Operating<br>Temperature | -35~+60 °C (-31~+140 °F) | Beam Angle 👰              | 150°                 |
|----------------------------------|--------------------------|---------------------------|----------------------|
| CCT Value 🔞                      | 3000K                    | Certifications/Compliance | CE                   |
| Current Draw                     | 310 mA                   | Dimmable                  | No                   |
| Efficacy                         | 47 lm/W                  | Equivalency               | 15 Watt Incandescent |
| Finish                           | Black                    | Height                    | 21in (533.4mm)       |
| Intensity                        | 130 Lumens               | IP Rating 🗿               | IP44                 |
| LED Color                        | Warm White               | Lens Color                | Clear                |
| Operating Voltage                | 12V AC/DC                | Power Consumption         | 3 Watts              |
| Product Materials                | Aluminum Housing         | Warranty                  | 3 Year               |
| Wire Gauge                       | 18 AWG                   |                           |                      |
|                                  |                          |                           |                      |